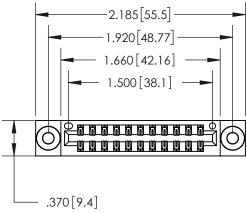

<u>Contact Dimensions:</u> 555-Extender Board Bend (Code 500 Contacts) See Sheet 2 for Contact Code 555, 556, 558, 559, 560 Dimensions

INSULATOR MATERIAL: THERMOPLASTIC POLYESTER, UL 94V-0 CONTACT MATERIAL; COPPER, NICKEL, TIN ALLOY CA-725 CONTACT PLATING: GOLD ON THE MATING AREA, TIN-LEAD ON THE CONTACT TAILS, NICKEL UNDERPLATE

THIS IS A C.A.D. GENERATED DRAWING DO NOT MAKE MANUAL REVISIONS TO MASTER.

846/896 SERIES HIGH TEMP CARD EDGE CONNECTOR PART NUMBER: 896-022-555-803

**EDAC INC** TORONTO, ONTARIO CANADA

THESE DRAWINGS AND SPECIFICATIONS ARE THE PROPERTY OF EDAC INC.,AND SHALL NOT BE REPRODUCED, OR COPIED OR USED AS THE BASIS FOR THE MANUFACTURE OR SALE OF APPARATUS WITHOUT WRITTEN PERMISSION.