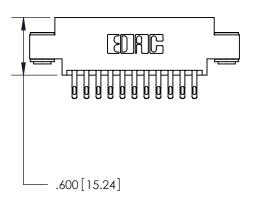

THIS IS A C.A.D. GENERATED DRAWING DO NOT MAKE MANUAL REVISIONS TO MASTER.

846/896 SERIES HIGH TEMP CARD EDGE CONNECTOR PART NUMBER: 896-022-555-803

**EDAC INC** TORONTO, ONTARIO CANADA

THESE DRAWINGS AND SPECIFICATIONS ARE THE PROPERTY OF EDAC INC.,AND SHALL NOT BE REPRODUCED, OR COPIED OR USED AS THE BASIS FOR THE MANUFACTURE OR SALE OF APPARATUS WITHOUT WRITTEN PERMISSION.