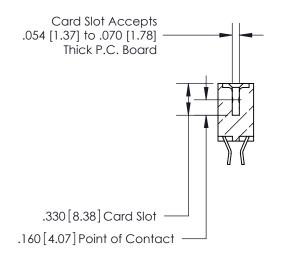

<u>Contact Dimensions:</u> 555-Extender Board Bend (Code 500 Contacts) See Sheet 2 for Contact Code 555, 556, 558, 559, 560 Dimensions

INSULATOR MATERIAL: THERMOPLASTIC POLYESTER, UL 94V-0 CONTACT MATERIAL; COPPER, NICKEL, TIN ALLOY CA-725 CONTACT PLATING: GOLD ON THE MATING AREA, TIN-LEAD ON THE CONTACT TAILS, NICKEL UNDERPLATE

**Contact Code 560** 

INSULATOR MATERIAL: THERMOPLASTIC POLYESTER, UL 94V-0 CONTACT MATERIAL; COPPER, NICKEL, TIN ALLOY CA-725 CONTACT PLATING: GOLD ON THE MATING AREA, TIN-LEAD ON THE CONTACT TAILS, NICKEL UNDERPLATE

**Contact Code 558** 

## 846/896 SERIES HIGH TEMP CARD EDGE CONNECTOR CONTACT CODE 555,556,558,559,560 DIMENSIONS

.150 [3.81]

YOUR CONNECTION TO QUALITY & SERVICE

**Contact Code 559** 

**EDAC INC** TORONTO, ONTARIO CANADA

THESE DRAWINGS AND SPECIFICATIONS ARE THE PROPERTY OF EDAC INC.,AND SHALL NOT BE REPRODUCED, OR COPIED OR USED AS THE BASIS FOR THE MANUFACTURE OR SALE OF APPARATUS WITHOUT WRITTEN PERMISSION.