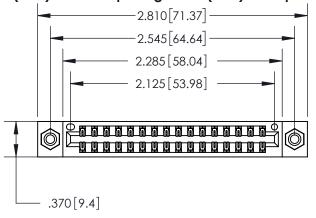

## 846/896 SERIES HIGH TEMP CARD EDGE CONNECTOR PART NUMBER: 896-032-522-808

YOUR CONNECTION TO QUALITY & SERVICE

**EDAC INC** TORONTO, ONTARIO CANADA

THESE DRAWINGS AND SPECIFICATIONS ARE THE PROPERTY OF EDAC INC.,AND SHALL NOT BE REPRODUCED, OR COPIED OR USED AS THE BASIS FOR THE MANUFACTURE OR SALE OF APPARATUS WITHOUT WRITTEN PERMISSION.

| ACAD REFERENCE NO. | 846-ENG-MASTER   |
|--------------------|------------------|
| DRAWN: J.LEE       | DATE: APR. 22/09 |
| CHECKED:           | DATE:            |
| SCALE: 1:1         | SHEET 1 OF 2     |
| DRAWING NUMBER     | ISSUE            |
| 846-ENG-MASTER     | 1                |