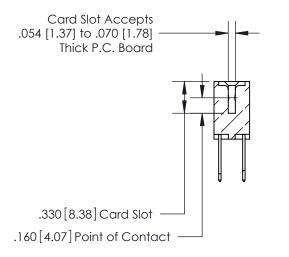

Contact Dimensions: 522-P.C. Tail .025 Sq. (0.64 Sq.) - Tail LG. =.440 (11.18) .125 (3.18) Contact Spacing x .250 (6.35) Row Spacing

INSULATOR MATERIAL: THERMOPLASTIC POLYESTER, UL 94V-0 CONTACT MATERIAL; COPPER, NICKEL, TIN ALLOY CA-725 CONTACT PLATING: GOLD ON THE MATING AREA, TIN-LEAD ON THE CONTACT TAILS, NICKEL UNDERPLATE

**Contact Code 560** 

INSULATOR MATERIAL: THERMOPLASTIC POLYESTER, UL 94V-0 CONTACT MATERIAL; COPPER, NICKEL, TIN ALLOY CA-725 CONTACT PLATING: GOLD ON THE MATING AREA, TIN-LEAD ON THE CONTACT TAILS, NICKEL UNDERPLATE

**Contact Code 558** 

## 846/896 SERIES HIGH TEMP CARD EDGE CONNECTOR CONTACT CODE 555,556,558,559,560 DIMENSIONS

.150 [3.81]

YOUR CONNECTION TO QUALITY & SERVICE

**Contact Code 559** 

**EDAC INC** TORONTO, ONTARIO CANADA

THESE DRAWINGS AND SPECIFICATIONS ARE THE PROPERTY OF EDAC INC.,AND SHALL NOT BE REPRODUCED, OR COPIED OR USED AS THE BASIS FOR THE MANUFACTURE OR SALE OF APPARATUS WITHOUT WRITTEN PERMISSION.