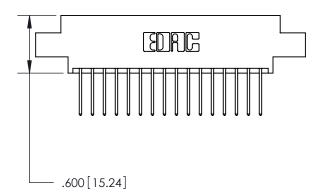

## 846/896 SERIES HIGH TEMP CARD EDGE CONNECTOR PART NUMBER: 896-032-522-808

YOUR CONNECTION TO QUALITY & SERVICE

**EDAC INC** TORONTO, ONTARIO CANADA

THESE DRAWINGS AND SPECIFICATIONS ARE THE PROPERTY OF EDAC INC.,AND SHALL NOT BE REPRODUCED, OR COPIED OR USED AS THE BASIS FOR THE MANUFACTURE OR SALE OF APPARATUS WITHOUT WRITTEN PERMISSION.

| ACAD REFERENCE NO. | 846-ENG-MASTER   |
|--------------------|------------------|
| DRAWN: J.LEE       | DATE: APR. 22/09 |
| CHECKED:           | DATE:            |
| SCALE: 1:1         | SHEET 1 OF 2     |
| DRAWING NUMBER     | ISSUE            |
| 846-ENG-MASTER     | 1                |