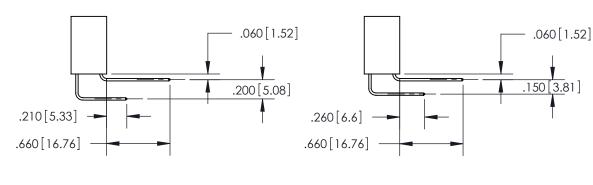

1

.165 [4.19] .375 [9.54] .125(3.18) to .210(5.33) .125(3.18) to .210(5.33)

**Contact Code 558** 

**Contact Code 559** 

**Contact Code 560** 

INSULATOR MATERIAL: THERMOPLASTIC POLYESTER, UL 94V-0 CONTACT MATERIAL; COPPER, NICKEL, TIN ALLOY CA-725 CONTACT PLATING: GOLD ON THE MATING AREA, TIN-LEAD ON THE CONTACT TAILS, NICKEL UNDERPLATE