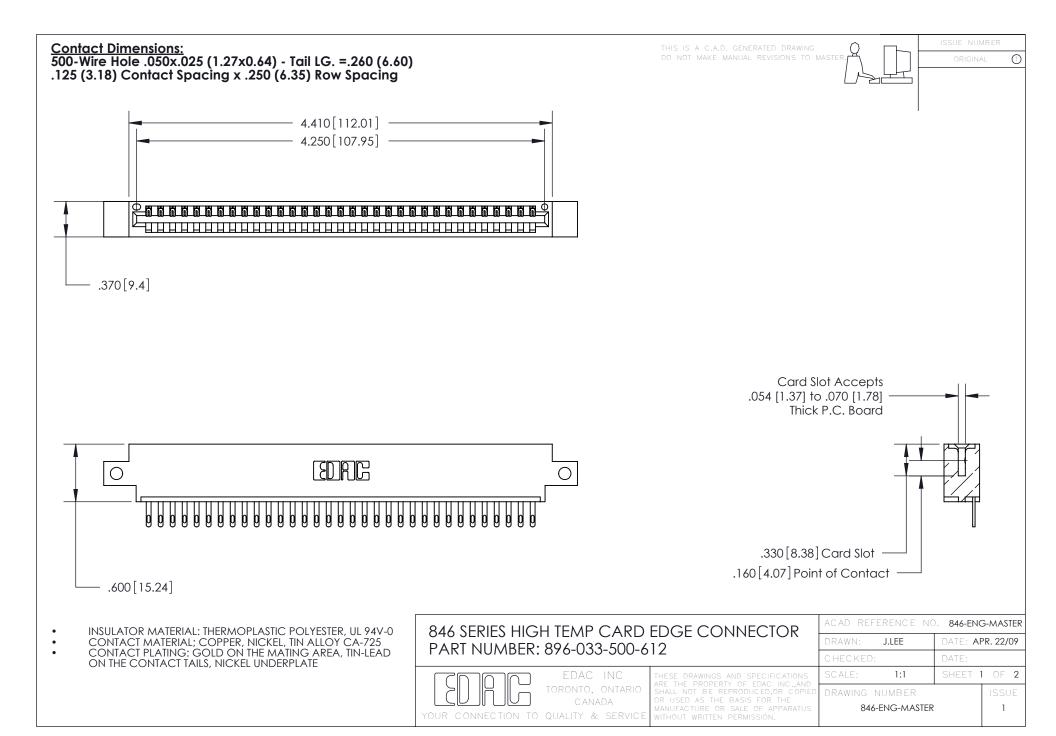

1





.165 [4.19] .375 [9.54] .125(3.18) to .210(5.33) .125(3.18) to .210(5.33)

**Contact Code 558** 

**Contact Code 559** 

**Contact Code 560** 

INSULATOR MATERIAL: THERMOPLASTIC POLYESTER, UL 94V-0 CONTACT MATERIAL; COPPER, NICKEL, TIN ALLOY CA-725 CONTACT PLATING: GOLD ON THE MATING AREA, TIN-LEAD ON THE CONTACT TAILS, NICKEL UNDERPLATE

846 SERIES HIGH TEMP CARD EDGE CONNECTOR CONTACT CODE 555,556,558,559,560 DIMENSIONS

YOUR CONNECTION TO QUALITY & SERVICE

**Outside Tails** 

**Outside Tails** 

|   | ACAD REFERENCE NO. 846-ENG-MASTER |                  |
|---|-----------------------------------|------------------|
|   | DRAWN: J.LEE                      | DATE: APR. 22/09 |
|   | CHECKED:                          | DATE:            |
|   | SCALE: 1:1