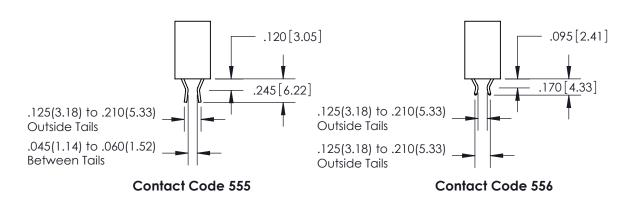

846 SERIES HIGH TEMP CARD EDGE CONNECTOR CONTACT CODE 555,556,558,559,560 DIMENSIONS

YOUR CONNECTION TO QUALITY & SERVICE

**Outside Tails** 

**Outside Tails** 

|   | ACAD REFERENCE NO. 846-ENG-MASTER |                  |
|---|-----------------------------------|------------------|
|   | DRAWN: J.LEE                      | DATE: APR. 22/09 |
|   | CHECKED:                          | DATE:            |
|   | SCALE: 1:1                        | SHEET 2 OF 2     |
| 0 | DRAWING NUMBER                    | ISSUE            |