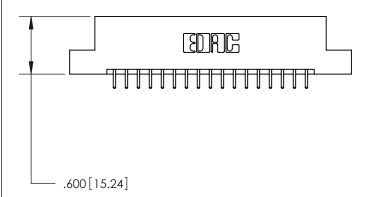

## 846/896 SERIES HIGH TEMP CARD EDGE CONNECTOR PART NUMBER: 896-034-521-207

**EDAC INC** TORONTO, ONTARIO CANADA

THESE DRAWINGS AND SPECIFICATIONS ARE THE PROPERTY OF EDAC INC.,AND SHALL NOT BE REPRODUCED, OR COPIED OR USED AS THE BASIS FOR THE MANUFACTURE OR SALE OF APPARATUS WITHOUT WRITTEN PERMISSION.

Contact Dimensions: 521-P.C. Tail .025 Sq. (0.64 Sq.) - Tail LG. =.150 (3.81) .125 (3.18) Contact Spacing x .250 (6.35) Row Spacing -2.935 74.55 --2.670 [67.82] 2.410[61.21] -2.250 [57.15] -

- .370[9.4]