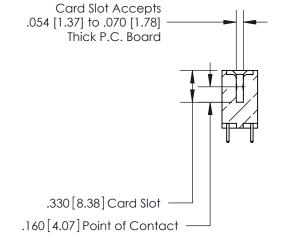

## 846/896 SERIES HIGH TEMP CARD EDGE CONNECTOR CONTACT CODE 555,556,558,559,560 DIMENSIONS

.150 [3.81]

YOUR CONNECTION TO QUALITY & SERVICE

**Contact Code 559** 

**EDAC INC** TORONTO, ONTARIO CANADA

THESE DRAWINGS AND SPECIFICATIONS ARE THE PROPERTY OF EDAC INC.,AND SHALL NOT BE REPRODUCED, OR COPIED OR USED AS THE BASIS FOR THE MANUFACTURE OR SALE OF APPARATUS WITHOUT WRITTEN PERMISSION.