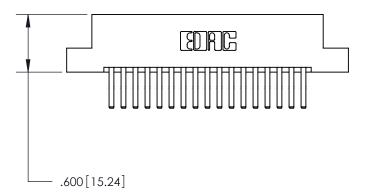

<u>Contact Dimensions:</u> 560-Extender Board Bend (Code 523 Contacts) See Sheet 2 for Contact Code 555, 556, 558, 559, 560 Dimensions

- INSULATOR MATERIAL: THERMOPLASTIC POLYESTER, UL 94V-0 CONTACT MATERIAL; COPPER, NICKEL, TIN ALLOY CA-725
- CONTACT PLATING: GOLD ON THE MATING AREA, TIN-LEAD ON THE CONTACT TAILS, NICKEL UNDERPLATE

DO NOT MAKE MANUAL REVISIONS TO MASTER.

THIS IS A C.A.D. GENERATED DRAWING

846/896 SERIES HIGH TEMP CARD EDGE CONNECTOR PART NUMBER: 896-034-560-207

**EDAC INC** TORONTO, ONTARIO CANADA

THESE DRAWINGS AND SPECIFICATIONS ARE THE PROPERTY OF EDAC INC.,AND SHALL NOT BE REPRODUCED, OR COPIED OR USED AS THE BASIS FOR THE MANUFACTURE OR SALE OF APPARATUS WITHOUT WRITTEN PERMISSION.