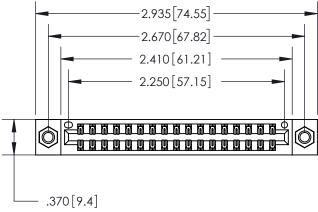

<u>Contact Dimensions:</u> 560-Extender Board Bend (Code 523 Contacts) See Sheet 2 for Contact Code 555, 556, 558, 559, 560 Dimensions

- INSULATOR MATERIAL: THERMOPLASTIC POLYESTER, UL 94V-0 CONTACT MATERIAL; COPPER, NICKEL, TIN ALLOY CA-725
- CONTACT PLATING: GOLD ON THE MATING AREA, TIN-LEAD ON THE CONTACT TAILS, NICKEL UNDERPLATE

DO NOT MAKE MANUAL REVISIONS TO MASTER.

THIS IS A C.A.D. GENERATED DRAWING

846/896 SERIES HIGH TEMP CARD EDGE CONNECTOR PART NUMBER: 896-034-560-207

**EDAC INC** TORONTO, ONTARIO CANADA

THESE DRAWINGS AND SPECIFICATIONS ARE THE PROPERTY OF EDAC INC.,AND SHALL NOT BE REPRODUCED, OR COPIED OR USED AS THE BASIS FOR THE MANUFACTURE OR SALE OF APPARATUS WITHOUT WRITTEN PERMISSION.