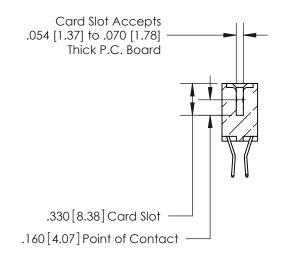

**Contact Code 560** 

INSULATOR MATERIAL: THERMOPLASTIC POLYESTER, UL 94V-0 CONTACT MATERIAL; COPPER, NICKEL, TIN ALLOY CA-725 CONTACT PLATING: GOLD ON THE MATING AREA, TIN-LEAD ON THE CONTACT TAILS, NICKEL UNDERPLATE

**Contact Code 558** 

## 846/896 SERIES HIGH TEMP CARD EDGE CONNECTOR CONTACT CODE 555,556,558,559,560 DIMENSIONS

.150 [3.81]

YOUR CONNECTION TO QUALITY & SERVICE

**Contact Code 559** 

**EDAC INC** TORONTO, ONTARIO CANADA

THESE DRAWINGS AND SPECIFICATIONS ARE THE PROPERTY OF EDAC INC.,AND SHALL NOT BE REPRODUCED, OR COPIED OR USED AS THE BASIS FOR THE MANUFACTURE OR SALE OF APPARATUS WITHOUT WRITTEN PERMISSION.