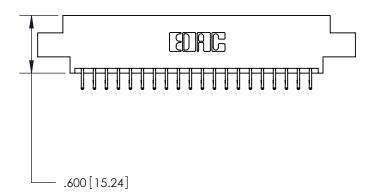

THIS IS A C.A.D. GENERATED DRAWING DO NOT MAKE MANUAL REVISIONS TO MASTER.

ISSUE NUMBER

.165[4.19]

.375 [9.54]

ORIGINAL

1

.060 [1.52] .125(3.18) to .210(5.33) **Outside Tails** .125(3.18) to .210(5.33) **Outside Tails** 