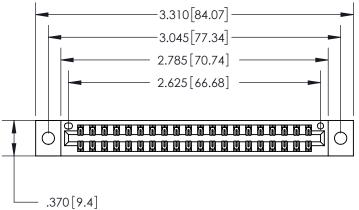

<u>Contact Dimensions:</u> 556-Extender Board Bend (Code 520 Contacts) See Sheet 2 for Contact Code 555, 556, 558, 559, 560 Dimensions

Card Slot Accepts .054 [1.37] to .070 [1.78] Thick P.C. Board .330 [8.38] Card Slot .160 [4.07] Point of Contact -

INSULATOR MATERIAL: THERMOPLASTIC POLYESTER, UL 94V-0 CONTACT MATERIAL; COPPER, NICKEL, TIN ALLOY CA-725 CONTACT PLATING: GOLD ON THE MATING AREA, TIN-LEAD ON THE CONTACT TAILS, NICKEL UNDERPLATE

846/896 SERIES HIGH TEMP CARD EDGE CONNECTOR PART NUMBER: 896-040-556-802