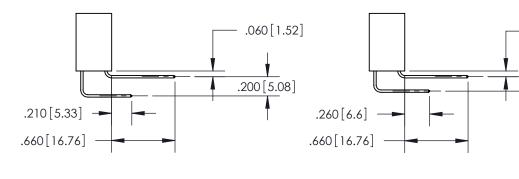

**Contact Code 558** 

**Contact Code 559** 

**Contact Code 560** 

INSULATOR MATERIAL: THERMOPLASTIC POLYESTER, UL 94V-0 CONTACT MATERIAL; COPPER, NICKEL, TIN ALLOY CA-725 CONTACT PLATING: GOLD ON THE MATING AREA, TIN-LEAD ON THE CONTACT TAILS, NICKEL UNDERPLATE

## 846/896 SERIES HIGH TEMP CARD EDGE CONNECTOR CONTACT CODE 555,556,558,559,560 DIMENSIONS

YOUR CONNECTION TO QUALITY & SERVICE

**EDAC INC** TORONTO, ONTARIO CANADA

THESE DRAWINGS AND SPECIFICATIONS ARE THE PROPERTY OF EDAC INC.,AND SHALL NOT BE REPRODUCED, OR COPIED OR USED AS THE BASIS FOR THE MANUFACTURE OR SALE OF APPARATUS WITHOUT WRITTEN PERMISSION.

**Outside Tails** 

**Outside Tails** 

| ACAD REFERENCE NO. |       | 846-ENG-MASTER   |        |
|--------------------|-------|------------------|--------|
| DRAWN:             | J.LEE | DATE: APR. 22/09 |        |
| CHECKED:           |       | DATE:            |        |
| SCALE:             | 1:1   | SHEET            | 2 OF 2 |
| DRAWING NUMBER     |       | ISSUE            |        |