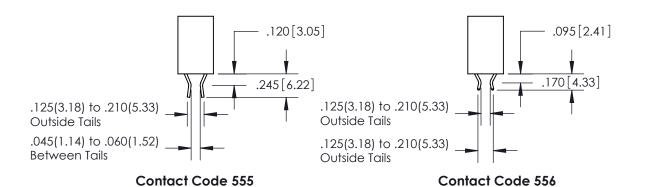

PART NUMBER: 896-050-526-204

THIS IS A C.A.D. GENERATED DRAWING DO NOT MAKE MANUAL REVISIONS TO MASTER.

ISSUE NUMBER

.165[4.19]

ORIGINAL

1

.060 [1.52] .150 [3.81] .125(3.18) to .210(5.33)

.375 [9.54] .125(3.18) to .210(5.33)

**Contact Code 558** 

**Contact Code 559** 

**Contact Code 560** 

INSULATOR MATERIAL: THERMOPLASTIC POLYESTER, UL 94V-0 CONTACT MATERIAL; COPPER, NICKEL, TIN ALLOY CA-725 CONTACT PLATING: GOLD ON THE MATING AREA, TIN-LEAD ON THE CONTACT TAILS, NICKEL UNDERPLATE

## 846/896 SERIES HIGH TEMP CARD EDGE CONNECTOR CONTACT CODE 555,556,558,559,560 DIMENSIONS

YOUR CONNECTION TO QUALITY & SERVICE

**EDAC INC** TORONTO, ONTARIO CANADA

THESE DRAWINGS AND SPECIFICATIONS ARE THE PROPERTY OF EDAC INC.,AND SHALL NOT BE REPRODUCED, OR COPIED OR USED AS THE BASIS FOR THE MANUFACTURE OR SALE OF APPARATUS WITHOUT WRITTEN PERMISSION.