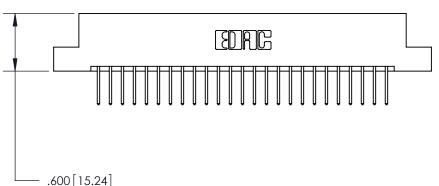

<u>Contact Dimensions:</u> 526-P.C. Tail .018 Sq. (0.46 Sq.) - Tail LG. =.350 (8.89) .125 (3.18) Contact Spacing x .250 (6.35) Row Spacing -3.935[99.95]--3.670 [93.22] 3.410[86.61] -3.250 [82.55] -

- .370[9.4]

THIS IS A C.A.D. GENERATED DRAWING DO NOT MAKE MANUAL REVISIONS TO MASTER.

Card Slot Accepts .054 [1.37] to .070 [1.78] Thick P.C. Board

.330 [8.38] Card Slot .160 [4.07] Point of Contact - ISSUE NUMBER

PART NUMBER: 896-050-526-204

THIS IS A C.A.D. GENERATED DRAWING DO NOT MAKE MANUAL REVISIONS TO MASTER.

ISSUE NUMBER

.165[4.19]

ORIGINAL

1

.060 [1.52] .150 [3.81] .125(3.18) to .210(5.33)

.375 [9.54] .125(3.18) to .210(5.33)