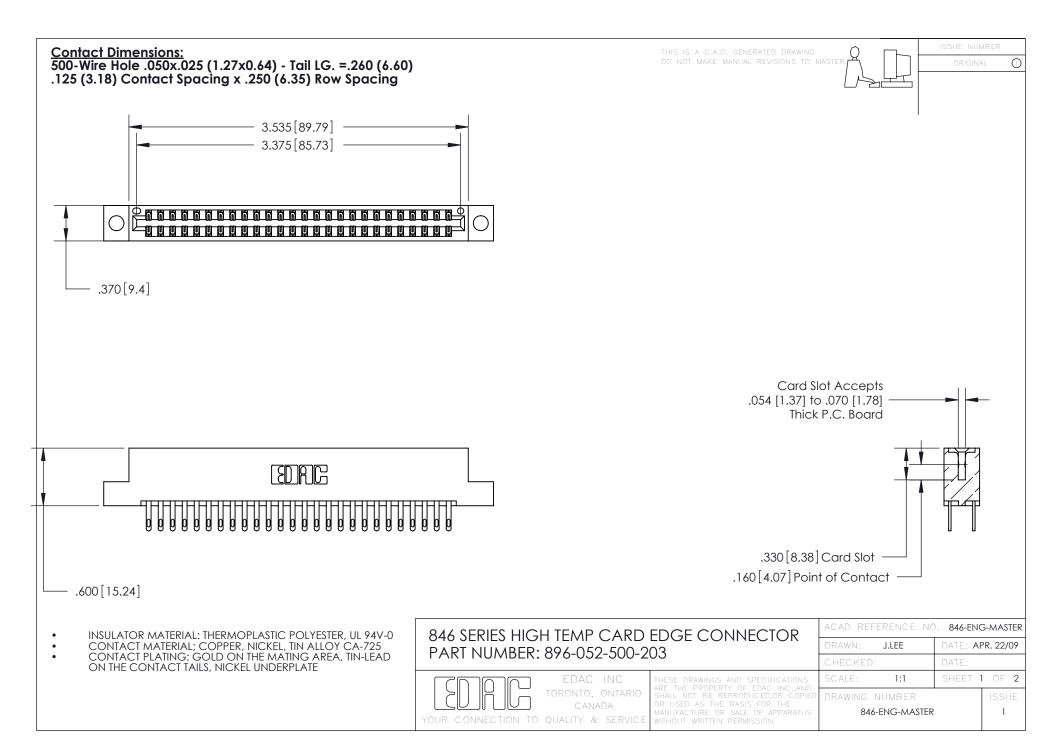

846 SERIES HIGH TEMP CARD EDGE CONNECTOR CONTACT CODE 555,556,558,559,560 DIMENSIONS

YOUR CONNECTION TO QUALITY & SERVICE

**Outside Tails** 

**Outside Tails** 

|   | ACAD REFERENCE NO. 846-ENG-MASTER |                  |
|---|-----------------------------------|------------------|
|   | DRAWN: J.LEE                      | DATE: APR. 22/09 |
|   | CHECKED:                          | DATE:            |
|   | SCALE: 1:1                        | SHEET 2 OF 2     |
| 0 | DRAWING NUMBER                    | ISSUE            |