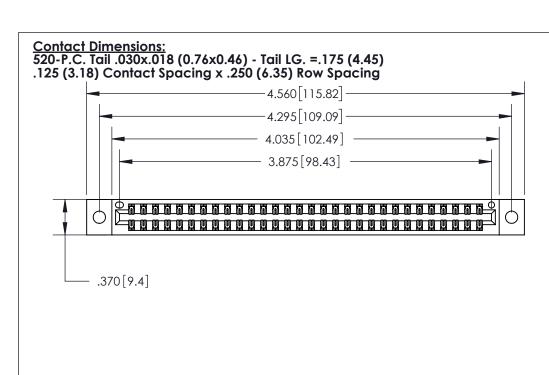

THIS IS A C.A.D. GENERATED DRAWING DO NOT MAKE MANUAL REVISIONS TO MASTER.

ISSUE NUMBER ORIGINAL

Card Slot Accepts .054 [1.37] to .070 [1.78] Thick P.C. Board .330 [8.38] Card Slot .160 [4.07] Point of Contact -

INSULATOR MATERIAL: THERMOPLASTIC POLYESTER, UL 94V-0 CONTACT MATERIAL; COPPER, NICKEL, TIN ALLOY CA-725

.600 [15.24]

CONTACT PLATING: GOLD ON THE MATING AREA, TIN-LEAD ON THE CONTACT TAILS, NICKEL UNDERPLATE

846/896 SERIES HIGH TEMP CARD EDGE CONNECTOR PART NUMBER: 896-060-520-202

YOUR CONNECTION TO QUALITY & SERVICE

**EDAC INC** TORONTO, ONTARIO CANADA

THESE DRAWINGS AND SPECIFICATIONS ARE THE PROPERTY OF EDAC INC.,AND SHALL NOT BE REPRODUCED, OR COPIED OR USED AS THE BASIS FOR THE MANUFACTURE OR SALE OF APPARATUS WITHOUT WRITTEN PERMISSION.