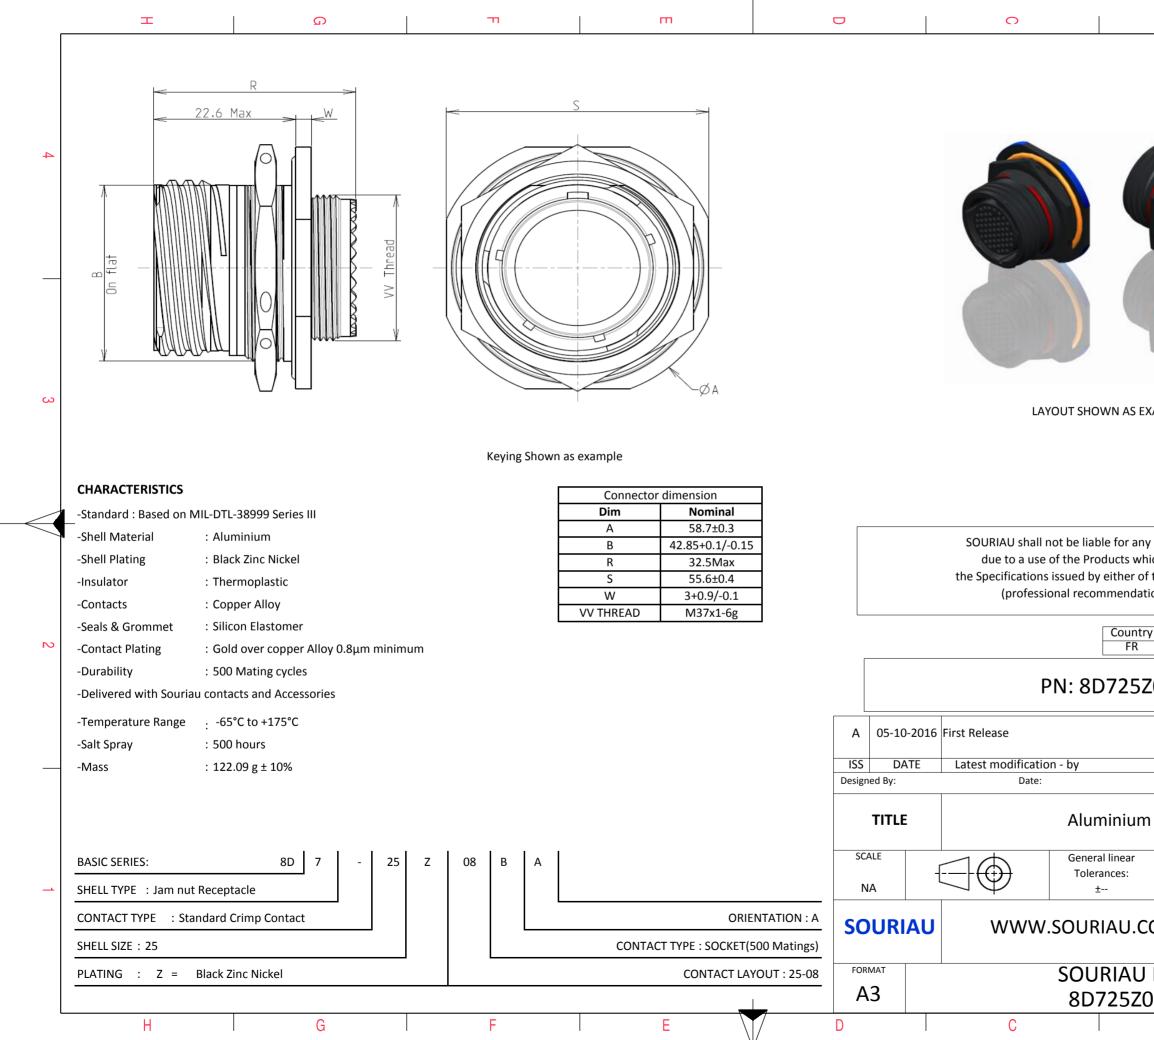

|          | т                                                                                                                                                                                                                                                                                                                                                                                                                                                                                                                                                                                                                                                                                                                                                                                                                                                                                                                                                                                                                                                                                                                                                                                                                                                                                                                                                                                                                                                                                                                                                                                                                                                                                                                                                                                                                                                                                                                                                                                                                                                                                                                                                                                                                                                                                                                                                                                                                                                                                                                                                                                                                     | ۵                                                                                                                                                                                                                                                                       | н <b>т</b> | т |                    | O                                                                                            |                                  |
|----------|-----------------------------------------------------------------------------------------------------------------------------------------------------------------------------------------------------------------------------------------------------------------------------------------------------------------------------------------------------------------------------------------------------------------------------------------------------------------------------------------------------------------------------------------------------------------------------------------------------------------------------------------------------------------------------------------------------------------------------------------------------------------------------------------------------------------------------------------------------------------------------------------------------------------------------------------------------------------------------------------------------------------------------------------------------------------------------------------------------------------------------------------------------------------------------------------------------------------------------------------------------------------------------------------------------------------------------------------------------------------------------------------------------------------------------------------------------------------------------------------------------------------------------------------------------------------------------------------------------------------------------------------------------------------------------------------------------------------------------------------------------------------------------------------------------------------------------------------------------------------------------------------------------------------------------------------------------------------------------------------------------------------------------------------------------------------------------------------------------------------------------------------------------------------------------------------------------------------------------------------------------------------------------------------------------------------------------------------------------------------------------------------------------------------------------------------------------------------------------------------------------------------------------------------------------------------------------------------------------------------------|-------------------------------------------------------------------------------------------------------------------------------------------------------------------------------------------------------------------------------------------------------------------------|------------|---|--------------------|----------------------------------------------------------------------------------------------|----------------------------------|
|          |                                                                                                                                                                                                                                                                                                                                                                                                                                                                                                                                                                                                                                                                                                                                                                                                                                                                                                                                                                                                                                                                                                                                                                                                                                                                                                                                                                                                                                                                                                                                                                                                                                                                                                                                                                                                                                                                                                                                                                                                                                                                                                                                                                                                                                                                                                                                                                                                                                                                                                                                                                                                                       | Contact Layout                                                                                                                                                                                                                                                          |            |   |                    | Panel cutout                                                                                 |                                  |
| 4        |                                                                                                                                                                                                                                                                                                                                                                                                                                                                                                                                                                                                                                                                                                                                                                                                                                                                                                                                                                                                                                                                                                                                                                                                                                                                                                                                                                                                                                                                                                                                                                                                                                                                                                                                                                                                                                                                                                                                                                                                                                                                                                                                                                                                                                                                                                                                                                                                                                                                                                                                                                                                                       | $ \begin{array}{c} \bullet \\ \bullet \\$                                                                                                                                       |            |   |                    |                                                                                              |                                  |
|          | Inactive for new design for N<br>Contribution<br>D<br>Contribution<br>Contribution<br>Contribution<br>Contribution<br>Contribution<br>Contribution<br>Contribution<br>Contribution<br>Contribution<br>Contribution<br>Contribution<br>Contribution<br>Contribution<br>Contribution<br>Contribution<br>Contribution<br>Contribution<br>Contribution<br>Contribution<br>Contribution<br>Contribution<br>Contribution<br>Contribution<br>Contribution<br>Contribution<br>Contribution<br>Contribution<br>Contribution<br>Contribution<br>Contribution<br>Contribution<br>Contribution<br>Contribution<br>Contribution<br>Contribution<br>Contribution<br>Contribution<br>Contribution<br>Contribution<br>Contribution<br>Contribution<br>Contribution<br>Contribution<br>Contribution<br>Contribution<br>Contribution<br>Contribution<br>Contribution<br>Contribution<br>Contribution<br>Contribution<br>Contribution<br>Contribution<br>Contribution<br>Contribution<br>Contribution<br>Contribution<br>Contribution<br>Contribution<br>Contribution<br>Contribution<br>Contribution<br>Contribution<br>Contribution<br>Contribution<br>Contribution<br>Contribution<br>Contribution<br>Contribution<br>Contribution<br>Contribution<br>Contribution<br>Contribution<br>Contribution<br>Contribution<br>Contribution<br>Contribution<br>Contribution<br>Contribution<br>Contribution<br>Contribution<br>Contribution<br>Contribution<br>Contribution<br>Contribution<br>Contribution<br>Contribution<br>Contribution<br>Contribution<br>Contribution<br>Contribution<br>Contribution<br>Contribution<br>Contribution<br>Contribution<br>Contribution<br>Contribution<br>Contribution<br>Contribution<br>Contribution<br>Contribution<br>Contribution<br>Contribution<br>Contribution<br>Contribution<br>Contribution<br>Contribution<br>Contribution<br>Contribution<br>Contribution<br>Contribution<br>Contribution<br>Contribution<br>Contribution<br>Contribution<br>Contribution<br>Contribution<br>Contribution<br>Contribution<br>Contribution<br>Contribution<br>Contribution<br>Contribution<br>Contribution<br>Contribution<br>Contribution<br>Contribution<br>Contribution<br>Contribution<br>Contribution<br>Contribution<br>Contribution<br>Contribution<br>Contribution<br>Contribution<br>Contribution<br>Contribution<br>Contribution<br>Contribution<br>Contribution<br>Contribution<br>Contribution<br>Contribution<br>Contribution<br>Contribution<br>Contribution<br>Contribution<br>Contribution<br>Contribution<br>Contribution<br>Contri<br>Contribution<br>Contri<br>Contribution<br>Contributio | (mm)         (mm)           +.000 (0.00)        436 (10.82)           +.333 (8.46)         +.266 (6.76)           +.415 (10.54)        095 (2.41)           +.185 (4.70)        384 (9.75)          185 (4.70)        384 (9.75)          415 (10.54)        095 (2.41) |            |   |                    | ØC                                                                                           |                                  |
| ω        | H<br>Shell Arrange of contacts con                                                                                                                                                                                                                                                                                                                                                                                                                                                                                                                                                                                                                                                                                                                                                                                                                                                                                                                                                                                                                                                                                                                                                                                                                                                                                                                                                                                                                                                                                                                                                                                                                                                                                                                                                                                                                                                                                                                                                                                                                                                                                                                                                                                                                                                                                                                                                                                                                                                                                                                                                                                    |                                                                                                                                                                                                                                                                         |            |   |                    | Dim         Nom           B         43.43+0           ØC         44.7+0.                     | /-0.25                           |
|          |                                                                                                                                                                                                                                                                                                                                                                                                                                                                                                                                                                                                                                                                                                                                                                                                                                                                                                                                                                                                                                                                                                                                                                                                                                                                                                                                                                                                                                                                                                                                                                                                                                                                                                                                                                                                                                                                                                                                                                                                                                                                                                                                                                                                                                                                                                                                                                                                                                                                                                                                                                                                                       |                                                                                                                                                                                                                                                                         |            |   |                    |                                                                                              |                                  |
|          |                                                                                                                                                                                                                                                                                                                                                                                                                                                                                                                                                                                                                                                                                                                                                                                                                                                                                                                                                                                                                                                                                                                                                                                                                                                                                                                                                                                                                                                                                                                                                                                                                                                                                                                                                                                                                                                                                                                                                                                                                                                                                                                                                                                                                                                                                                                                                                                                                                                                                                                                                                                                                       |                                                                                                                                                                                                                                                                         |            |   |                    | SOURIAU shall not be<br>due to a use of the<br>the Specifications issued<br>(professional re | Products which<br>by either of t |
| N        |                                                                                                                                                                                                                                                                                                                                                                                                                                                                                                                                                                                                                                                                                                                                                                                                                                                                                                                                                                                                                                                                                                                                                                                                                                                                                                                                                                                                                                                                                                                                                                                                                                                                                                                                                                                                                                                                                                                                                                                                                                                                                                                                                                                                                                                                                                                                                                                                                                                                                                                                                                                                                       |                                                                                                                                                                                                                                                                         |            |   |                    | DNI                                                                                          | Country<br>FR<br>8D725Z          |
|          |                                                                                                                                                                                                                                                                                                                                                                                                                                                                                                                                                                                                                                                                                                                                                                                                                                                                                                                                                                                                                                                                                                                                                                                                                                                                                                                                                                                                                                                                                                                                                                                                                                                                                                                                                                                                                                                                                                                                                                                                                                                                                                                                                                                                                                                                                                                                                                                                                                                                                                                                                                                                                       |                                                                                                                                                                                                                                                                         |            |   | A 05-10-<br>ISS DA | 2016 First Release                                                                           |                                  |
|          |                                                                                                                                                                                                                                                                                                                                                                                                                                                                                                                                                                                                                                                                                                                                                                                                                                                                                                                                                                                                                                                                                                                                                                                                                                                                                                                                                                                                                                                                                                                                                                                                                                                                                                                                                                                                                                                                                                                                                                                                                                                                                                                                                                                                                                                                                                                                                                                                                                                                                                                                                                                                                       |                                                                                                                                                                                                                                                                         |            |   | Designed By:       | Date:                                                                                        |                                  |
|          |                                                                                                                                                                                                                                                                                                                                                                                                                                                                                                                                                                                                                                                                                                                                                                                                                                                                                                                                                                                                                                                                                                                                                                                                                                                                                                                                                                                                                                                                                                                                                                                                                                                                                                                                                                                                                                                                                                                                                                                                                                                                                                                                                                                                                                                                                                                                                                                                                                                                                                                                                                                                                       |                                                                                                                                                                                                                                                                         |            |   | TITLE              |                                                                                              | uminium                          |
| <u> </u> |                                                                                                                                                                                                                                                                                                                                                                                                                                                                                                                                                                                                                                                                                                                                                                                                                                                                                                                                                                                                                                                                                                                                                                                                                                                                                                                                                                                                                                                                                                                                                                                                                                                                                                                                                                                                                                                                                                                                                                                                                                                                                                                                                                                                                                                                                                                                                                                                                                                                                                                                                                                                                       |                                                                                                                                                                                                                                                                         |            |   | SCALE<br>NA        |                                                                                              | neral linear<br>olerances:<br>±  |
|          |                                                                                                                                                                                                                                                                                                                                                                                                                                                                                                                                                                                                                                                                                                                                                                                                                                                                                                                                                                                                                                                                                                                                                                                                                                                                                                                                                                                                                                                                                                                                                                                                                                                                                                                                                                                                                                                                                                                                                                                                                                                                                                                                                                                                                                                                                                                                                                                                                                                                                                                                                                                                                       |                                                                                                                                                                                                                                                                         |            |   | SOURI              | URIAU WWW.SOURIAU.CO                                                                         |                                  |
|          |                                                                                                                                                                                                                                                                                                                                                                                                                                                                                                                                                                                                                                                                                                                                                                                                                                                                                                                                                                                                                                                                                                                                                                                                                                                                                                                                                                                                                                                                                                                                                                                                                                                                                                                                                                                                                                                                                                                                                                                                                                                                                                                                                                                                                                                                                                                                                                                                                                                                                                                                                                                                                       |                                                                                                                                                                                                                                                                         |            |   | FORMAT<br>A3       |                                                                                              | URIAU<br>D725Z0                  |
|          | Н                                                                                                                                                                                                                                                                                                                                                                                                                                                                                                                                                                                                                                                                                                                                                                                                                                                                                                                                                                                                                                                                                                                                                                                                                                                                                                                                                                                                                                                                                                                                                                                                                                                                                                                                                                                                                                                                                                                                                                                                                                                                                                                                                                                                                                                                                                                                                                                                                                                                                                                                                                                                                     | G                                                                                                                                                                                                                                                                       | F          | E | D                  | С                                                                                            |                                  |