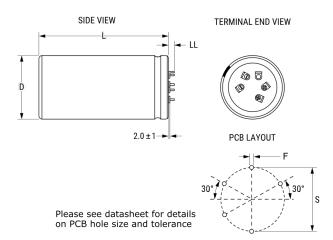

## ALF70G222KP500

Aliases (A556KW222M500G)

ALF70, Aluminum Electrolytic, 2,200 uF, 20%, 500 VDC, -40/+85°C

Click here for the 3D model.

| Dimensions |                    |
|------------|--------------------|
| D          | 50mm +1mm          |
| L          | 105mm +/-2mm       |
| S          | 25mm +/-0.1mm      |
| LL         | 5.5mm +/-1mm       |
| F          | 1.486mm +/-0.076mm |