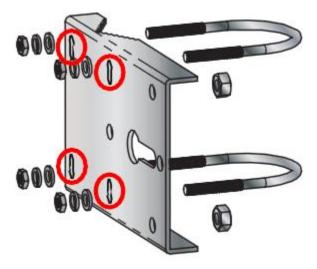

### **Description of Change**

The addition of slots to the mounting holes of the ANT-DB1-LP-RN-01-N antenna hardware has been implemented. The added slots in the mounting hardware are illustrated in Figure 2 below.

Figure 1: ANT-DB1-LP-RM-01-N mounting hardware without slots

Figure 2: ANT-DB1-LP-RM-01-N mounting hardware with added slots