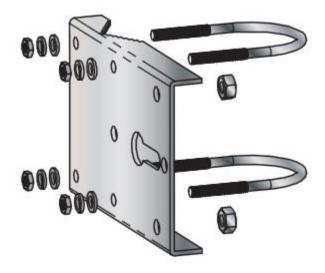

### **Description of Change**

The addition of slots to the mounting holes of the ANT-DB1-LP-RN-01-N antenna hardware has been implemented. The added slots in the mounting hardware are illustrated in Figure 2 below.

Figure 1: ANT-DB1-LP-RM-01-N mounting hardware without slots

Figure 2: ANT-DB1-LP-RM-01-N mounting hardware with added slots