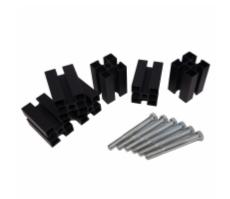

## **Features**

- Sold for one (1) pair of rails.
- Kit includes six (6) adapter brackets and required hardware for one (1) pair of rails
- · For use with C2F24 cabinet frames only.
- Converts 24 inch to 19 inch rack mounting.
- Provides additional wiring space along both sides of 19 inch rack mounted equipment.
- Fits between panel rail and horizontal c-channel.
- · Constructed of extruded aluminum.
- · Black anodized finish.
- Includes all strut mounting hardware.
- TAA compliant for GSA Schedule purchases.
- RoHS Compliant.
- Manufactured in North America.