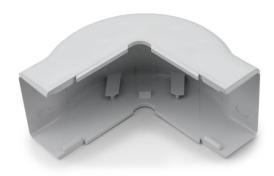

## **Specification Sheet**

Part Number: TSR3W-29-1

External Corner Cover, 1-3/4", 1" Bend Radius, PVC, White, 1/bag

| Article Number      | 250-32905                                                                                                                                                                                                                                                                                                                                                                                                                                                                                                                   |
|---------------------|-----------------------------------------------------------------------------------------------------------------------------------------------------------------------------------------------------------------------------------------------------------------------------------------------------------------------------------------------------------------------------------------------------------------------------------------------------------------------------------------------------------------------------|
| Туре                | TSR3-29-1                                                                                                                                                                                                                                                                                                                                                                                                                                                                                                                   |
| Color               | White (WH)                                                                                                                                                                                                                                                                                                                                                                                                                                                                                                                  |
| Features & Benefits | •Tamper resistant covers with hidden latch provide security while allowing quick entry for cable maintenance. •PVC construction is lightweight, durable and more affordable than metallic raceway systems. •Flexible hinge is designed to reduce stress cracking and discoloration from repeated opening and closing. •Systems and fittings are available in white, office white and ivory to coordinate with a variety of décor. •Fittings incorporate a minimum 1" bend radius to meet TIA/EIA 568-B and 569-A standards. |
| Quantity Per        | bag                                                                                                                                                                                                                                                                                                                                                                                                                                                                                                                         |

| Short Description              | External Corner Cover, 1-3/4", 1" Bend Radius, PVC, White, 1/bag |
|--------------------------------|------------------------------------------------------------------|
| Global Part Name               | TSR3-29-1-PVC-WH                                                 |
|                                |                                                                  |
| Material                       | Polyvinylchloride (PVC)                                          |
| Material Shortcut              | PVC                                                              |
| Flammability                   | UL 94 V0                                                         |
| Halogen free                   | No                                                               |
| Operating Temperature (Metric) | +122°F (+50°C)                                                   |
| Reach Complaint(Article 33)    | No                                                               |
| ROHS Complaint                 | Yes                                                              |
|                                |                                                                  |
| Package Quantity(Imperial)     | 1                                                                |
| Package Quantity (Metric)      | 1                                                                |
| Customs Number                 | 3925900000                                                       |