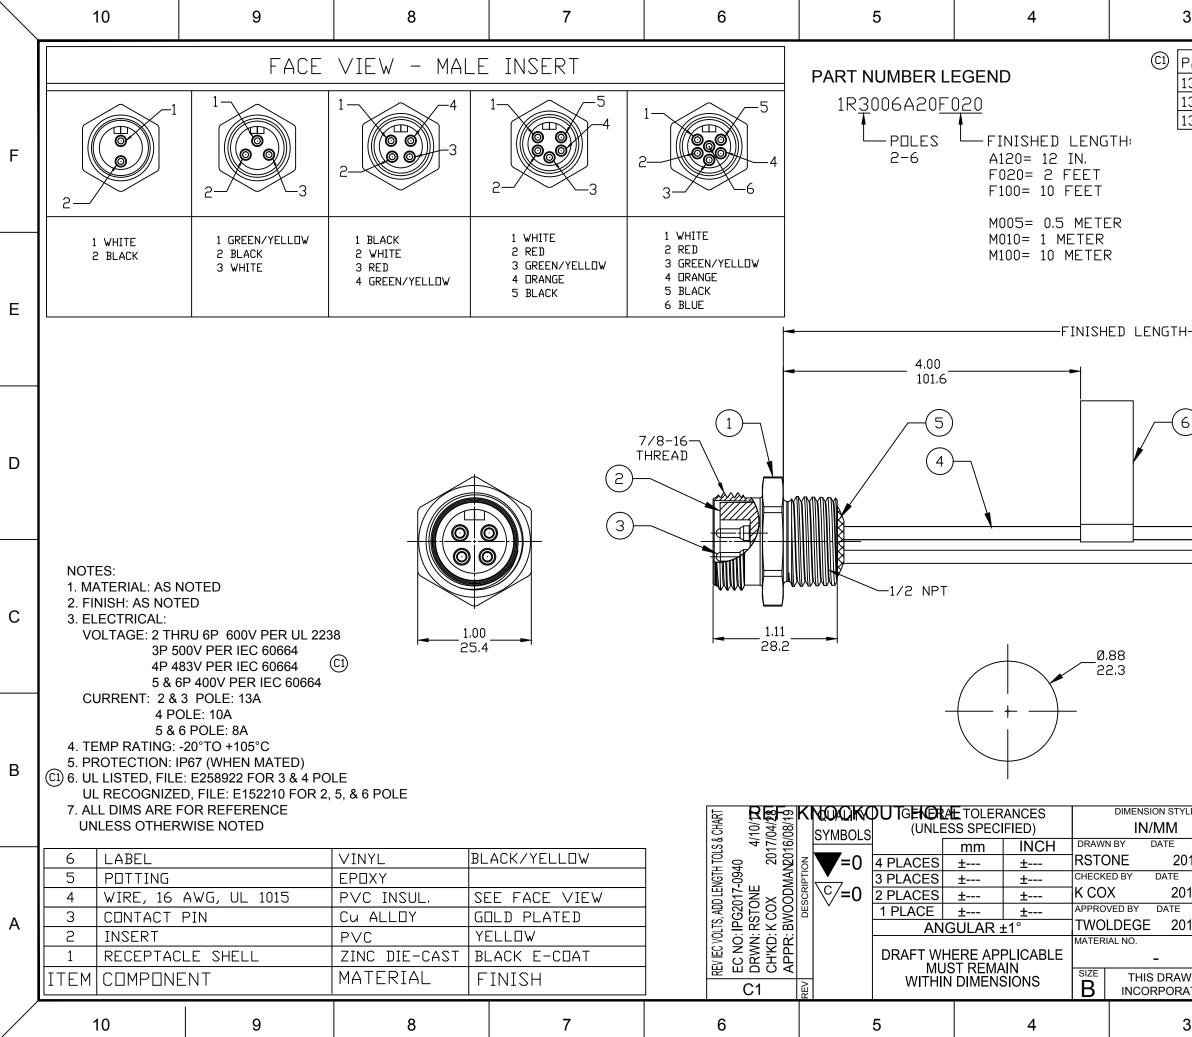

| 3                                                                                                                                                                                                                                                                                                                                                     |                                                                                                          | 2                                                                      | 1                            |              |  |  |
|-------------------------------------------------------------------------------------------------------------------------------------------------------------------------------------------------------------------------------------------------------------------------------------------------------------------------------------------------------|----------------------------------------------------------------------------------------------------------|------------------------------------------------------------------------|------------------------------|--------------|--|--|
| PART ND.                                                                                                                                                                                                                                                                                                                                              | 76 1R                                                                                                    |                                                                        |                              |              |  |  |
| 130013022<br>130013022                                                                                                                                                                                                                                                                                                                                |                                                                                                          | 3006A20M010<br>3006A20M020                                             | 1.0M<br>2.0M                 |              |  |  |
|                                                                                                                                                                                                                                                                                                                                                       | _ 1   110                                                                                                |                                                                        |                              | F            |  |  |
| ł                                                                                                                                                                                                                                                                                                                                                     |                                                                                                          |                                                                        |                              | E            |  |  |
| 5)                                                                                                                                                                                                                                                                                                                                                    |                                                                                                          |                                                                        |                              | D            |  |  |
|                                                                                                                                                                                                                                                                                                                                                       | :                                                                                                        | CABLE LENGTH TOLER<br>>.3M [1FT]: +19mm-0 [ +<br>39M [1 - 3FT]: +44.5m | .75in-0]<br>ım-0 [+1.75in-0] | С            |  |  |
| .9 - 1.8M [3 - 6FT]: +55.6mm-0 [+2.19in-0]   1.8 - 3.7M [6 - 12FT: +88.9mm-0 [+3.50in-0]   3.7 - 7.3M [12 - 24FT]: +165.1mm-0 [+6.50in-0]   7.3-14.6M [24 - 48FT]: +317.5mm-0 [+12.50in-0]   14.6 - 30.5M [48-100FT]: +622.3mm-0 [+24.50in-0]   OVER 30M [100FT] +2% OF FINISHED LENGTH   LE SCALE   DESIGN UNITS   INCH   O THIRD ANGLE   PROJECTION |                                                                                                          |                                                                        |                              |              |  |  |
| D16/08/01                                                                                                                                                                                                                                                                                                                                             | MALE 2 TO 6P                                                                                             |                                                                        |                              |              |  |  |
| D(08/19                                                                                                                                                                                                                                                                                                                                               | DOCUMENT NO.   SHEET NO.     SD-130013-120   1 OF 1     INTAINS INFORMATION THAT IS PROPRIETARY TO MOLEX |                                                                        |                              |              |  |  |
| ATED AND SHOULD NOT BE USED WITHOUT WRITTEN PERMISSION                                                                                                                                                                                                                                                                                                |                                                                                                          |                                                                        |                              |              |  |  |
| 3 2                                                                                                                                                                                                                                                                                                                                                   |                                                                                                          |                                                                        | 1                            | $\backslash$ |  |  |