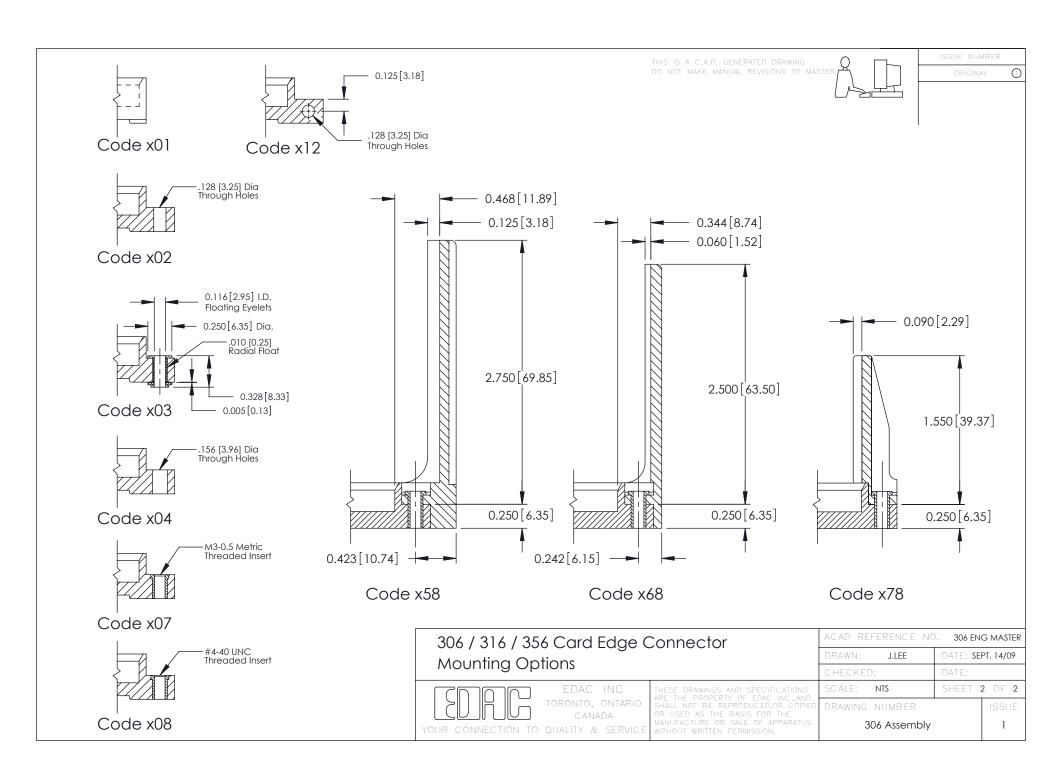

**Mounting Option Contact Detail** 158-.468 (11.89) Offset Card Guides 521-P.C. Tail .037x.015(0.94x0.38) - Tail LG.=.125(3.18) .156 [3.96] Contact Spacing with Single Centreline Row 0.343[8.71] Card Slot Accepts .054 (1.37) to .070 (1.78)  $- \emptyset 0.156 [3.96]$ Thick P.C. Board **-**−0.156[3.96] 1.412 [35.86] 1.558 [39.57] 1.844 46.84 -2.690 [68.33] EDRG

 $\frac{1}{2}$ 

-2.154 54.71

**Features and Specifications** 

**See Accompanying Pages for: Mounting Options** 

0.460[11.68] 0.250 [6.35]

A-A

SECTION

0.165[4.19]

306 ENG MASTER

DATE: SEPT. 14/09

Point of Contact

306 / 316 / 356 Card Edge Connector Part Number: 306-008-521-158

YOUR CONNECTION TO QUALITY & SERVICE

CANADA

SHEET 1 OF 2 NTS 306 Assembly

J.LEE

0.295 [7.49] Card Slot