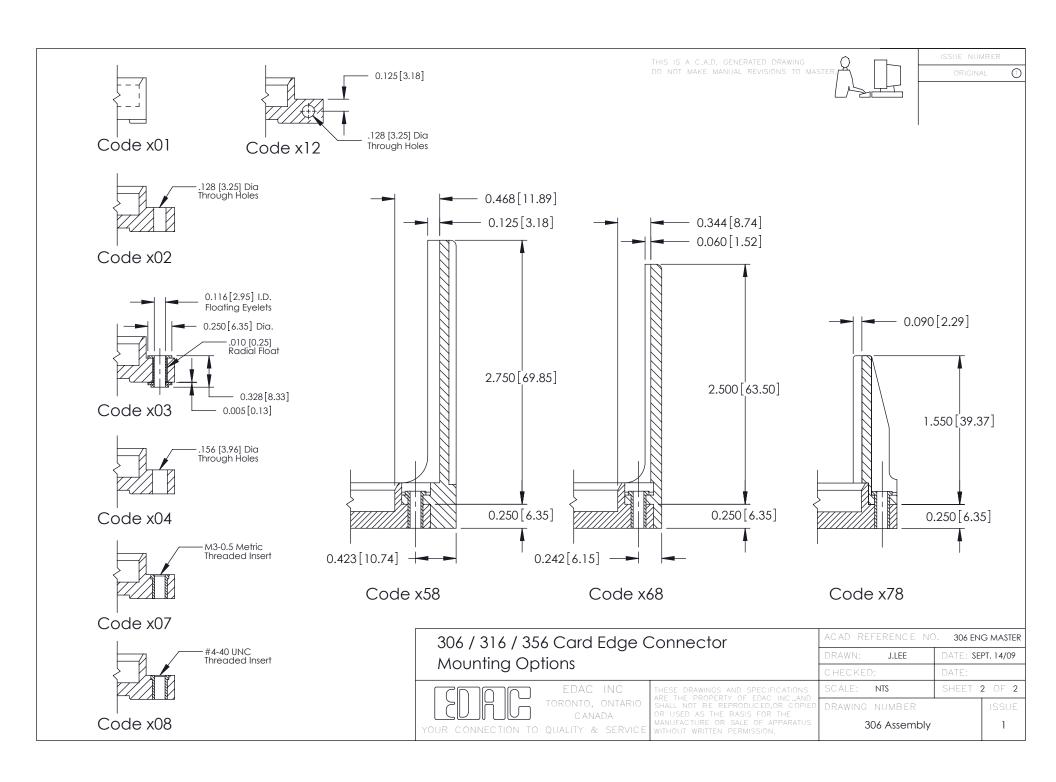

**Mounting Option Contact Detail** 521-P.C. Tail .037x.015(0.94x0.38) - Tail LG.=.125(3.18) 178-In-Line Card Guides .156 [3.96] Contact Spacing with Single Centreline Row 0.343[8.71] Card Slot Accepts .054 (1.37) to .070 (1.78) Ø0.156[3.96] Thick P.C. Board **--**0.156 [3.96] 2.660 [67.56] 2.806 [71.27] -3.092 78.54 0.295[7.49] Card Slot EDRG 0.460[11.68] 0.250 [6.35] 0.165[4.19] 3.402[86.41] Point of Contact 306 ENG MASTER 306 / 316 / 356 Card Edge Connector DATE: SEPT. 14/09 J.LEE Part Number: 306-016-521-178 **See Accompanying Pages for: Mounting Options** SHEET 1 OF 2 NTS **Features and Specifications** CANADA 306 Assembly YOUR CONNECTION TO QUALITY & SERVICE