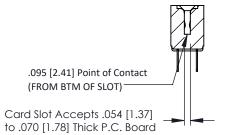

Mounting Option
.128 (3.25) Dia. Mounting Holes

**Contact Detail** 

PC Tail .046x.013(1.17x0.33) - Tail LG=.213(5.41) .156 [3.96] Contact Spacing x .200 [5.08] Row Spacing THIS IS A C.A.D. GENERATED DRAWING
DO NOT MAKE MANUAL REVISIONS TO MAS