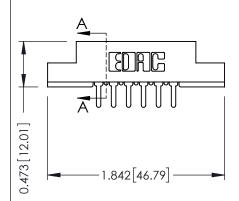

## **See Accompanying Pages for:**

- Contact Bend Details
- Mounting Options

## SECTION A-A

307 ENG MASTER
DATE: AUG. 11/09

SHEET 1 OF 3

J.LEE

307 Assembly

NTS

| 307 / 357 Card Edge Connector<br>Part Number: 307-012-420-202 |                                                                   | А |
|---------------------------------------------------------------|-------------------------------------------------------------------|---|
|                                                               |                                                                   | D |
|                                                               |                                                                   | С |
| EDAC INC                                                      | THESE DRAWINGS AND SPECIFICATIONS ARE THE PROPERTY OF EDAC INCAND | S |
| TORONTO, ONTARIO                                              | SHALL NOT BE REPRODUCED, OR COPIED OR USED AS THE BASIS FOR THE   | D |
| YOUR CONNECTION TO QUALITY & SERVICE                          | MANUFACTURE OR SALE OF APPARATUS WITHOUT WRITTEN PERMISSION.      |   |