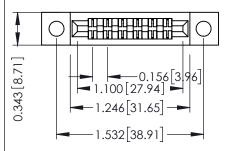

Mounting Option
.128 (3.25) Dia. Mounting Holes

**Contact Detail** 

PC Tail .046x.013(1.17x0.33) - Tail LG=.213(5.41) .156 [3.96] Contact Spacing x .200 [5.08] Row Spacing THIS IS A C.A.D. GENERATED DRAWING
DO NOT MAKE MANUAL REVISIONS TO MAS