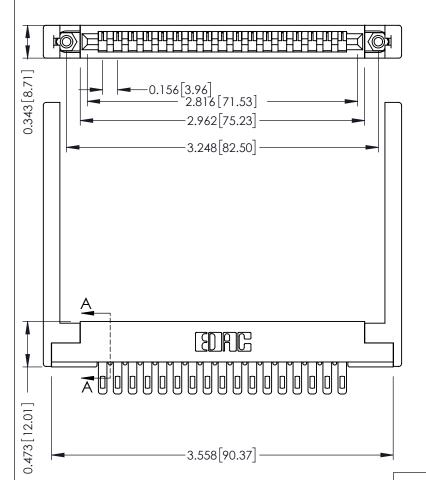

ORIGINAL

Wire Hole .087x.013(2.21x0.33) - Tail LG=.282(7.16) .156 [3.96] Contact Spacing x .200 [5.08] Row Spacing

SECTION A-A

307 / 357 Card Edge Connector Part Number: 307-017-405-178

YOUR CONNECTION TO QUALITY & SERVICE

ACAD REFERENCE NO. 307 ENG MASTER DRAWN: J.LEE DATE: AUG. 11/09 CHECKED: DATE: OF 3 SCALE: NTS SHEET DRAWING NUMBER **ISSUE** 307 Assembly

**See Accompanying Pages for:** 

- **Contact Bend Details**
- **Mounting Options**