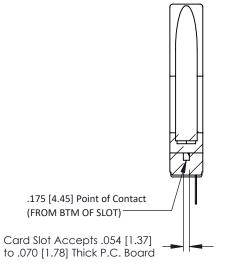

ORIGINAL

Wire Hole .087x.013(2.21x0.33) - Tail LG=.282(7.16) .156 [3.96] Contact Spacing x .200 [5.08] Row Spacing

SECTION A-A

307 / 357 Card Edge Connector Part Number: 307-017-405-178

YOUR CONNECTION TO QUALITY & SERVICE