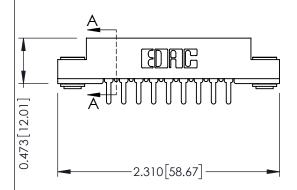

**Contact Detail** 

**SECTION A-A** 

307 ENG MASTER DATE: AUG. 11/09

SHEET 1 OF 3

## **See Accompanying Pages for:**

- **Contact Bend Details**
- **Mounting Options**

| 307 / 357 Card Edge Connector<br>Part Number: 307-018-520-203        |                                                                                                                                                                                                 | ACAD REFERENCE NO |             |
|----------------------------------------------------------------------|-------------------------------------------------------------------------------------------------------------------------------------------------------------------------------------------------|-------------------|-------------|
|                                                                      |                                                                                                                                                                                                 | DRAWN:            | J.LEE       |
|                                                                      |                                                                                                                                                                                                 | CHECKED:          |             |
| EDAC INC TORONTO, ONTARIO CANADA OUR CONNECTION TO QUALITY & SERVICE | THESE DRAWINGS AND SPECIFICATIONS ARE THE PROPERTY OF EDAC INC.,AND SHALL NOT BE REPRODUCED,OR COPIED OR USED AS THE BASIS FOR THE MANUFACTURE OR SALE OF APPARATUS WITHOUT WRITTEN PERMISSION. | SCALE:            | NTS         |
|                                                                      |                                                                                                                                                                                                 | DRAWING           | NUMBER      |
|                                                                      |                                                                                                                                                                                                 | 3                 | 07 Assembly |