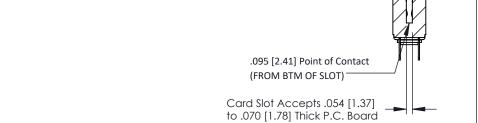

**Contact Detail** 

**SECTION A-A** 

307 ENG MASTER DATE: AUG. 11/09

SHEET 1 OF 3

## **See Accompanying Pages for:**

- **Contact Bend Details**
- **Mounting Options**

| 307 / 357 Card Edge Connector<br>Part Number: 307-018-520-203        |                                                                                                                                                                                                 | ACAD REFERENCE NO |             |
|----------------------------------------------------------------------|-------------------------------------------------------------------------------------------------------------------------------------------------------------------------------------------------|-------------------|-------------|
|                                                                      |                                                                                                                                                                                                 | DRAWN:            | J.LEE       |
|                                                                      |                                                                                                                                                                                                 | CHECKED:          |             |
| EDAC INC TORONTO, ONTARIO CANADA OUR CONNECTION TO QUALITY & SERVICE | THESE DRAWINGS AND SPECIFICATIONS ARE THE PROPERTY OF EDAC INC.,AND SHALL NOT BE REPRODUCED,OR COPIED OR USED AS THE BASIS FOR THE MANUFACTURE OR SALE OF APPARATUS WITHOUT WRITTEN PERMISSION. | SCALE:            | NTS         |
|                                                                      |                                                                                                                                                                                                 | DRAWING           | NUMBER      |
|                                                                      |                                                                                                                                                                                                 | 3                 | 07 Assembly |