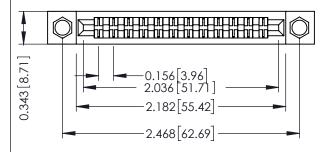

Mounting Option
.156 (3.96) Dia. Mounting Holes

**Contact Detail** 

Extender Board Bend (Code 420 Contacts)
.156 [3.96] Contact Spacing x .200 [5.08] Row Spacing

THIS IS A C.A.D. GENERATED DRAWING DO NOT MAKE MANUAL REVISIONS TO MAS