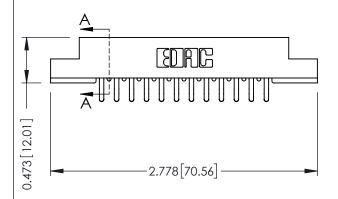

## **See Accompanying Pages for:**

- Contact Bend Details
- Mounting Options

SECTION A-A

J.LEE

| 307 / 357 Card Edge Conne  | / 357 Card Edge Connector                                                                                 |  |
|----------------------------|-----------------------------------------------------------------------------------------------------------|--|
| Part Number: 307-024-456-2 | Number: 307-024-456-204                                                                                   |  |
| EDAC INC TORONTO, ONTARIO  | THESE DRAWINGS AND SPECIFICATIONS<br>ARE THE PROPERTY OF EDAC INCAND<br>SHALL NOT BE REPRODUCED,OR COPIED |  |