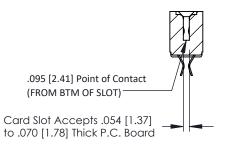

Mounting Option
.156 (3.96) Dia. Mounting Holes

**Contact Detail** 

Extender Board Bend (Code 420 Contacts)
.156 [3.96] Contact Spacing x .200 [5.08] Row Spacing

THIS IS A C.A.D. GENERATED DRAWING DO NOT MAKE MANUAL REVISIONS TO MAS