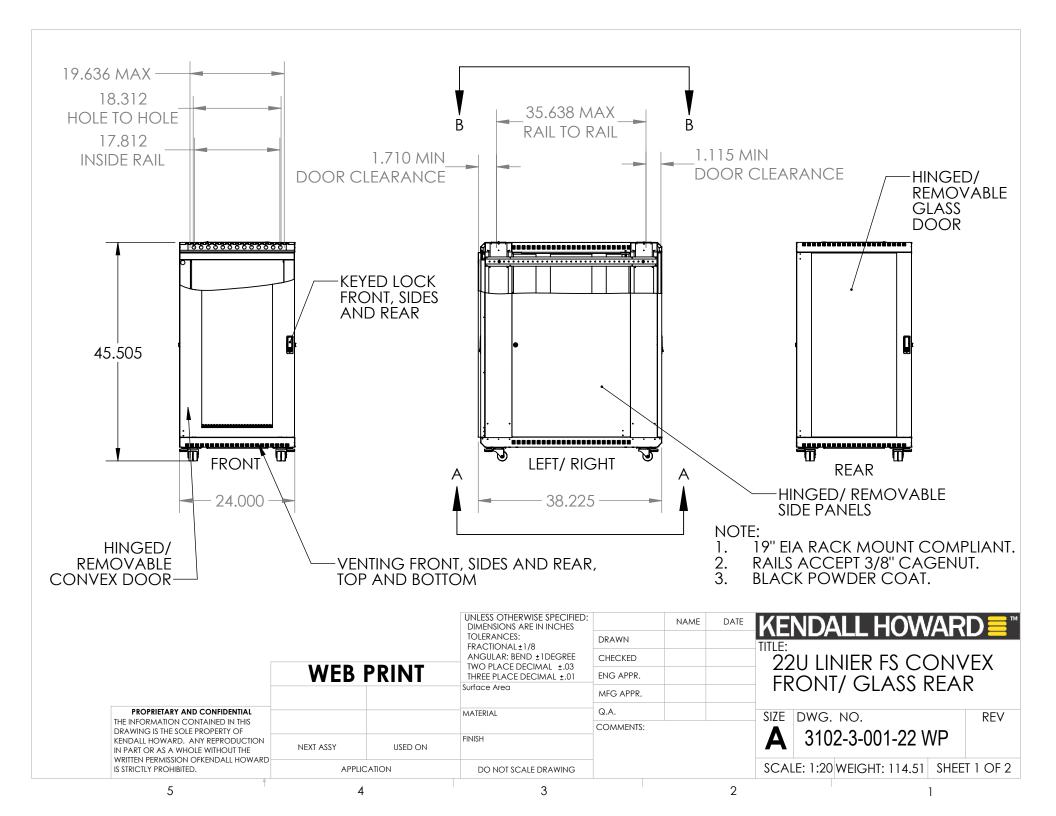

|                                                                                                                                                                               |             |         | UNLESS OTHERWISE SPECIFIED:<br>DIMENSIONS ARE IN INCHES<br>TOLERANCES:<br>FRACTIONAL + 1/8 | DRAWN     | NAME | DATE |                   | ALL HOW                 | /AR | D <mark>≡</mark> ™ |
|-------------------------------------------------------------------------------------------------------------------------------------------------------------------------------|-------------|---------|--------------------------------------------------------------------------------------------|-----------|------|------|-------------------|-------------------------|-----|--------------------|
| _                                                                                                                                                                             | WEB PRINT   |         | ANGULAR: BEND ±1DEGREE<br>TWO PLACE DECIMAL ±.03<br>THREE PLACE DECIMAL ±.01               | CHECKED   |      |      | 22U LINIER FS CON |                         |     | VFX                |
|                                                                                                                                                                               |             |         |                                                                                            | ENG APPR. |      |      | FRON              |                         |     |                    |
|                                                                                                                                                                               |             |         | Surface Area                                                                               | MFG APPR. |      |      |                   | KEAI                    | ١K  |                    |
| PROPRIETARY AND CONFIDENTIAL<br>THE INFORMATION CONTAINED IN THIS<br>DRAWING IS THE SOLE PROPERTY OF<br>KENDALL HOWARD. ANY REPRODUCTION<br>IN PART OR AS A WHOLE WITHOUT THE |             |         | MATERIAL                                                                                   | Q.A.      |      |      | SIZE DWG          | . NO.                   |     | REV                |
|                                                                                                                                                                               |             |         |                                                                                            | COMMENTS: |      |      |                   |                         |     |                    |
|                                                                                                                                                                               | NEXT ASSY   | USED ON | FINISH                                                                                     |           |      |      | <b>A</b> 31       | 3102-3-001-22 WF        |     | ,                  |
| WRITTEN PERMISSION OFKENDALL HOWARD                                                                                                                                           | APPLICATION |         | DO NOT SCALE DRAWING                                                                       |           |      |      | SCALE: 1:20       | OWEIGHT: 114.51 SHEET 2 |     | T 2 OF 2           |
| 5                                                                                                                                                                             | 4           |         | 3                                                                                          |           | 2    |      |                   | 1                       |     |                    |