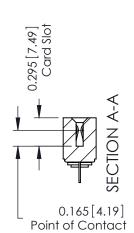

## **Contact Detail**

420-P.C. Tail .046x.015(1.17x0.38) - Tail LG.=.213(5.41) .156 [3.96] Contact Spacing with Single Centreline Row

THIS IS A C.A.D. GENERATED DRAWING DO NOT MAKE MANUAL REVISIONS TO MASTER.

ISSUE NUMBER ORIGINAL

306 / 316 / 356 Card Edge Connector Part Number: 316-014-420-103

YOUR CONNECTION TO QUALITY & SERVICE

**EDAC INC** TORONTO, ONTARIO CANADA

THESE DRAWINGS AND SPECIFICATIONS ARE THE PROPERTY OF EDAC INC., AND SHALL NOT BE REPRODUCED, OR COPIED OR USED AS THE BASIS FOR THE MANUFACTURE OR SALE OF APPARATUS WITHOUT WRITTEN PERMISSION.

| ACAD REFERENCE NO. | 306 ENG MASTER    |
|--------------------|-------------------|
| DRAWN: J.LEE       | DATE: SEPT. 14/09 |
| CHECKED:           | DATE:             |
| SCALE: NTS         | SHEET 1 OF 2      |
| DRAWING NUMBER     | ISSUE             |
| 306 Assembly       | 1                 |