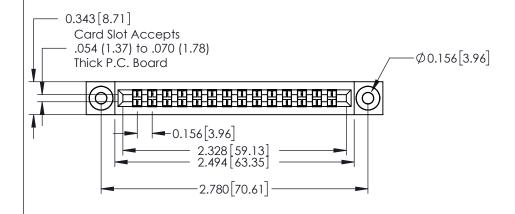

## **Mounting Option**

103-.116 (2.95) I.D. Floating Eyelets

## **Contact Detail**

420-P.C. Tail .046x.015(1.17x0.38) - Tail LG.=.213(5.41) .156 [3.96] Contact Spacing with Single Centreline Row

THIS IS A C.A.D. GENERATED DRAWING DO NOT MAKE MANUAL REVISIONS TO MASTER.

ISSUE NUMBER ORIGINAL

306 / 316 / 356 Card Edge Connector Part Number: 316-014-420-103

YOUR CONNECTION TO QUALITY & SERVICE

**EDAC INC** TORONTO, ONTARIO CANADA

THESE DRAWINGS AND SPECIFICATIONS ARE THE PROPERTY OF EDAC INC., AND SHALL NOT BE REPRODUCED, OR COPIED OR USED AS THE BASIS FOR THE MANUFACTURE OR SALE OF APPARATUS WITHOUT WRITTEN PERMISSION.

| ACAD REFERENCE NO. | 306 ENG MASTER    |
|--------------------|-------------------|
| DRAWN: J.LEE       | DATE: SEPT. 14/09 |
| CHECKED:           | DATE:             |
| SCALE: NTS         | SHEET 1 OF 2      |
| DRAWING NUMBER     | ISSUE             |
| 306 Assembly       | 1                 |