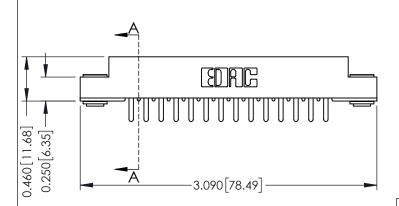

## **Contact Detail**

420-P.C. Tail .046x.015(1.17x0.38) - Tail LG.=.213(5.41) .156 [3.96] Contact Spacing with Single Centreline Row

THIS IS A C.A.D. GENERATED DRAWING DO NOT MAKE MANUAL REVISIONS TO MASTER.

ISSUE NUMBER ORIGINAL

306 / 316 / 356 Card Edge Connector Part Number: 316-014-420-103

YOUR CONNECTION TO QUALITY & SERVICE

**EDAC INC** TORONTO, ONTARIO CANADA

THESE DRAWINGS AND SPECIFICATIONS ARE THE PROPERTY OF EDAC INC., AND SHALL NOT BE REPRODUCED, OR COPIED OR USED AS THE BASIS FOR THE MANUFACTURE OR SALE OF APPARATUS WITHOUT WRITTEN PERMISSION.

| ACAD REFERENCE NO. | 306 ENG MASTER    |
|--------------------|-------------------|
| DRAWN: J.LEE       | DATE: SEPT. 14/09 |
| CHECKED:           | DATE:             |
| SCALE: NTS         | SHEET 1 OF 2      |
| DRAWING NUMBER     | ISSUE             |
| 306 Assembly       | 1                 |