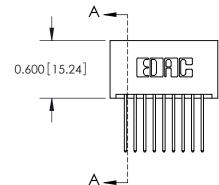

**Mounting Option** 01-No Mounting Lugs **Contact Detail** 

540-Wire Wrap .025 Sq.(0.64 Sq.) - Tail LG=.560(14.22) .100 [2.54] Contact Spacing x .300 [7.62] Row Spacing

0.600[15.24]

**See Accompanying Page for: Mounting Options** 

**SECTION A-A** 

THIS IS A C.A.D. GENERATED DRAWING
DO NOT MAKE MANUAL REVISIONS TO MASTER.

SSUE NUMBER

DRIGINAL

1

|                  | 325 Card Edge Connector |                                   |                                                                                                        | ACAD REFERENCE NO. 325 ENG MASTER |           |        |       |
|------------------|-------------------------|-----------------------------------|--------------------------------------------------------------------------------------------------------|-----------------------------------|-----------|--------|-------|
| Mounting Options |                         | DRAWN:                            | J.LEE                                                                                                  | DATE: O                           | CT. 06/09 |        |       |
|                  | Moorning Ophons         |                                   | CHECKED:                                                                                               |                                   | DATE:     |        |       |
|                  | COOO EDAC INC           | THESE DRAWINGS AND SPECIFICATIONS | SCALE:                                                                                                 | NTS                               | SHEET 2   | 2 OF 2 |       |
|                  | TORG                    | TORONTO, ONTARIO                  | ARE THE PROPERTY OF EDAC INC.,AND<br>SHALL NOT BE REPRODUCED,OR COPIED<br>OR USED AS THE BASIS FOR THE | DRAWING                           | NUMBER    |        | ISSUE |
|                  | CANADA                  | MANUFACTURE OR SALE OF APPARATUS  | 3                                                                                                      | 25 Assembly                       |           | 1      |       |