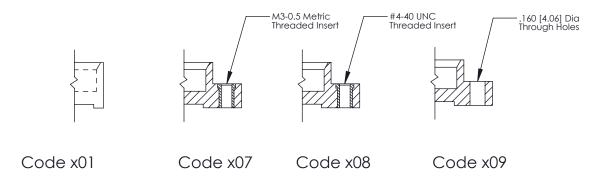

**Mounting Option** 01-No Mounting Lugs **Contact Detail** 

540-Wire Wrap .025 Sq.(0.64 Sq.) - Tail LG=.560(14.22) .100 [2.54] Contact Spacing x .300 [7.62] Row Spacing

0.600[15.24]

**See Accompanying Page for: Mounting Options** 

**SECTION A-A** 

THIS IS A C.A.D. GENERATED DRAWING
DO NOT MAKE MANUAL REVISIONS TO MASTER.

SSUE NUMBER

DRIGINAL

1

|                  | 325 Card Edge Connector |                                   |                                                                                                        | ACAD REFERENCE NO. 325 ENG MASTER |           |        |       |
|------------------|-------------------------|-----------------------------------|--------------------------------------------------------------------------------------------------------|-----------------------------------|-----------|--------|-------|
| Mounting Options |                         | DRAWN:                            | J.LEE                                                                                                  | DATE: O                           | CT. 06/09 |        |       |
|                  | Moorning Ophons         |                                   | CHECKED:                                                                                               |                                   | DATE:     |        |       |
|                  | COOO EDAC INC           | THESE DRAWINGS AND SPECIFICATIONS | SCALE:                                                                                                 | NTS                               | SHEET 2   | 2 OF 2 |       |
|                  | TORG                    | TORONTO, ONTARIO                  | ARE THE PROPERTY OF EDAC INC.,AND<br>SHALL NOT BE REPRODUCED,OR COPIED<br>OR USED AS THE BASIS FOR THE | DRAWING                           | NUMBER    |        | ISSUE |
|                  | CANADA                  | MANUFACTURE OR SALE OF APPARATUS  | 3                                                                                                      | 25 Assembly                       |           | 1      |       |