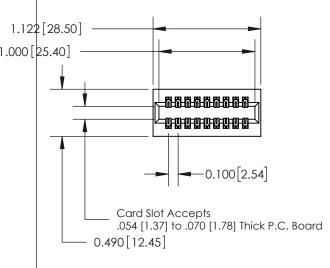

| 325 Card Edge Connector      |
|------------------------------|
| Part Number: 325-018-540-201 |

YOUR CONNECTION TO QUALITY & SERVICE

CANADA

WITHOUT WRITTEN PERMISSION.

|         | ACAD REFERENCE NO | . 325 ENG MASTER |  |  |  |
|---------|-------------------|------------------|--|--|--|
|         | DRAWN: J.LEE      | DATE: OCT. 06/09 |  |  |  |
|         | CHECKED:          | DATE:            |  |  |  |
| D<br>ED | SCALE: NTS        | SHEET 1 OF 2     |  |  |  |
|         | DRAWING NUMBER    | ISSUE            |  |  |  |
| 3       | 325 Assembly      | 1                |  |  |  |