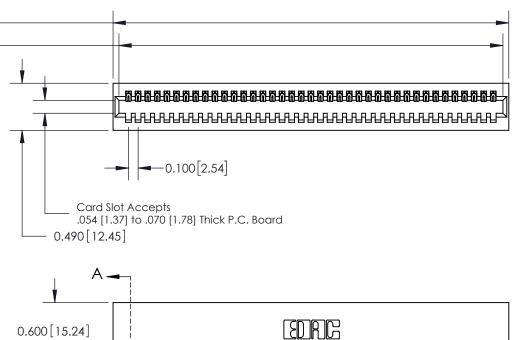

**Mounting Option** 01-No Mounting Lugs

**Contact Detail** 

540-Wire Wrap .025 Sq.(0.64 Sq.) - Tail LG=.560(14.22) .100 [2.54] Contact Spacing x .300 [7.62] Row Spacing

See Accompanying Page for: **Mounting Options** 

325 Card Edge Connector Part Number: 325-039-540-101

YOUR CONNECTION TO QUALITY & SERVICE

CANADA

325 ENG MASTER J.LEE DATE: OCT. 06/09 SHEET 1 OF 2 325 Assembly

THIS IS A C.A.D. GENERATED DRAWING
DO NOT MAKE MANUAL REVISIONS TO MASTER.