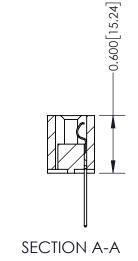

SSUE NUMBER

DRIGINAL

1

|  | 325 Card Edge Connector<br>Mounting Options                           |               |                                                               | ACAD REFERENCE NO. 325 ENG MASTER |             |         |           |
|--|-----------------------------------------------------------------------|---------------|---------------------------------------------------------------|-----------------------------------|-------------|---------|-----------|
|  |                                                                       |               |                                                               | DRAWN:                            | J.LEE       | DATE: O | CT. 06/09 |
|  |                                                                       |               |                                                               | CHECKED:                          |             | DATE:   |           |
|  | EDAC INC TORONTO, ONTARIO CANADA YOUR CONNECTION TO QUALITY & SERVICE |               | OR USED AS THE BASIS FOR THE MANUFACTURE OR SALE OF APPARATUS | SCALE:                            | NTS         | SHEET 2 | 2 OF 2    |
|  |                                                                       | ONIO, ONIARIO |                                                               | DRAWING                           | NUMBER      |         | ISSUE     |
|  |                                                                       | CANADA        |                                                               | 3                                 | 25 Assembly |         | 1         |