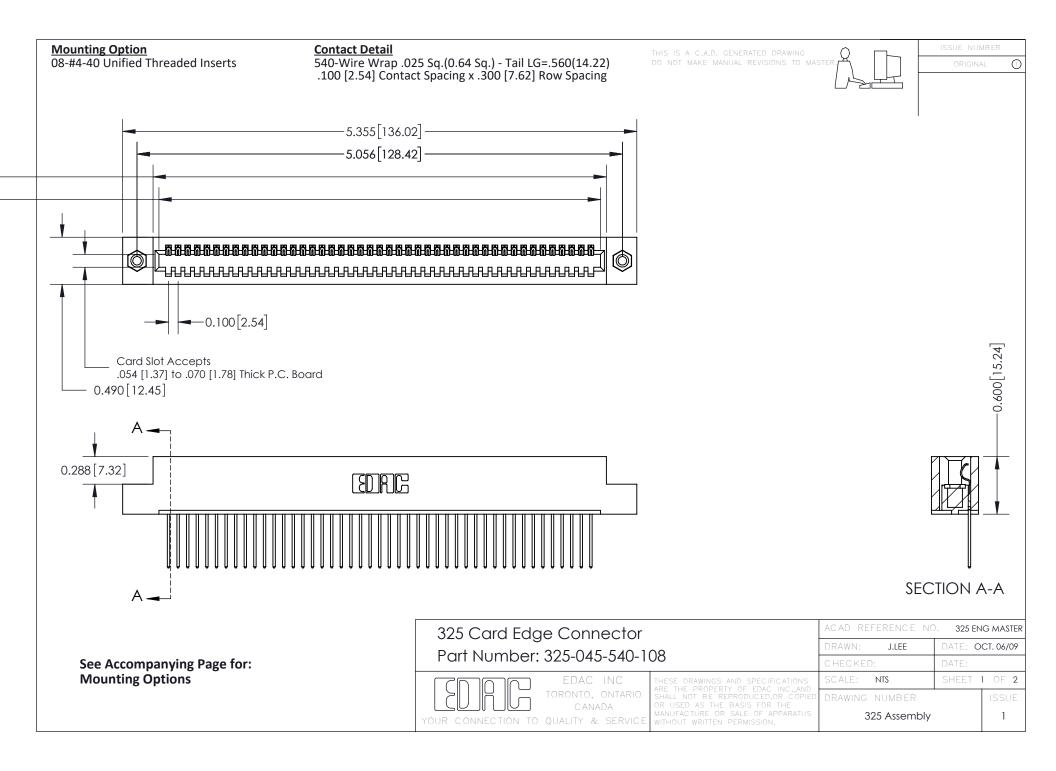

THIS IS A C.A.D. GENERATED DRAWING
DO NOT MAKE MANUAL REVISIONS TO MASTER.

ISSUE NUMBER

ORIGINAL

1

| 325 Card Edge Connector<br>Mounting Options |                                                                                                                                                                                                 | ACAD REFERENCE NO. 325 ENG MASTER |             |         |           |
|---------------------------------------------|-------------------------------------------------------------------------------------------------------------------------------------------------------------------------------------------------|-----------------------------------|-------------|---------|-----------|
|                                             |                                                                                                                                                                                                 | DRAWN:                            | J.LEE       | DATE: O | CT. 06/09 |
|                                             |                                                                                                                                                                                                 | CHECKED:                          |             | DATE:   |           |
| TORONTO, ONTARIO CANADA                     | THESE DRAWINGS AND SPECIFICATIONS ARE THE PROPERTY OF EDAC INC.,AND SHALL NOT BE REPRODUCED,OR COPIED OR USED AS THE BASIS FOR THE MANUFACTURE OR SALE OF APPARATUS WITHOUT WRITTEN PERMISSION. | SCALE:                            | NTS         | SHEET : | 2 OF 2    |
|                                             |                                                                                                                                                                                                 | DRAWING                           | NUMBER      |         | ISSUE     |
|                                             |                                                                                                                                                                                                 | 3                                 | 25 Assembly |         | 1         |