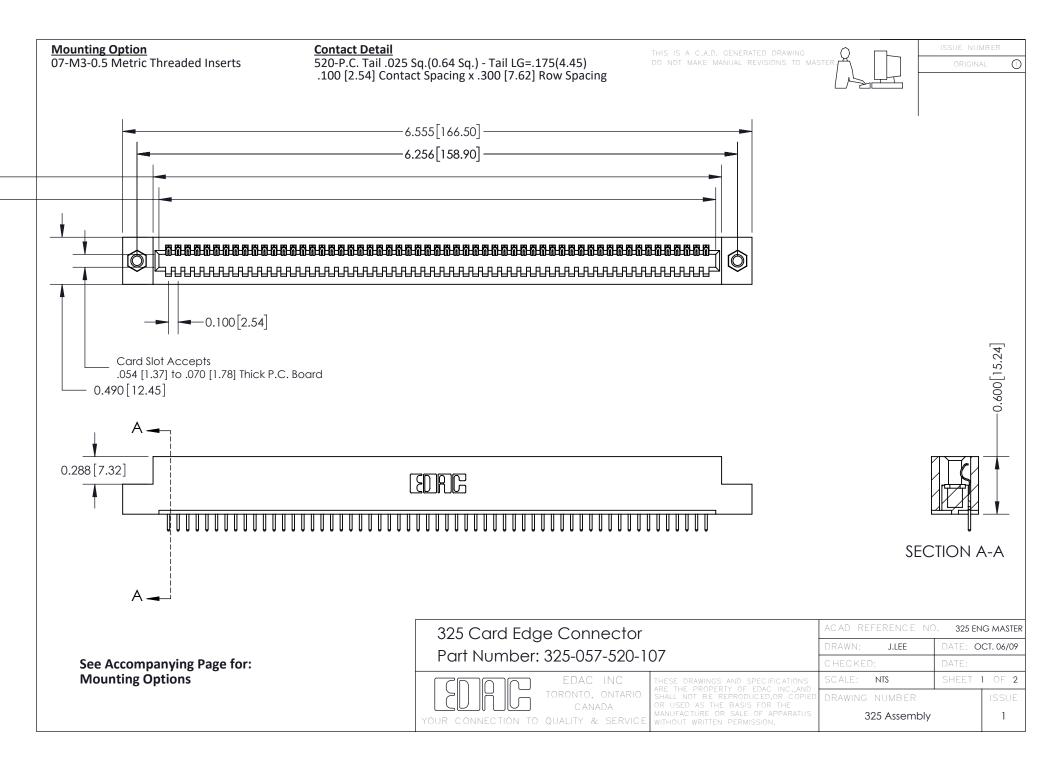

THIS IS A C.A.D. GENERATED DRAWING
DO NOT MAKE MANUAL REVISIONS TO MASTER.

ISSUE NUMBER

ORIGINAL

1

| 325 Card Edge Connector<br>Mounting Options |                                                                                                                                                                                                 | ACAD REFERENCE NO. 325 ENG MASTER |             |         |           |
|---------------------------------------------|-------------------------------------------------------------------------------------------------------------------------------------------------------------------------------------------------|-----------------------------------|-------------|---------|-----------|
|                                             |                                                                                                                                                                                                 | DRAWN:                            | J.LEE       | DATE: O | CT. 06/09 |
|                                             |                                                                                                                                                                                                 | CHECKED:                          |             | DATE:   |           |
| TORONTO, ONTARIO CANADA                     | THESE DRAWINGS AND SPECIFICATIONS ARE THE PROPERTY OF EDAC INC.,AND SHALL NOT BE REPRODUCED,OR COPIED OR USED AS THE BASIS FOR THE MANUFACTURE OR SALE OF APPARATUS WITHOUT WRITTEN PERMISSION. | SCALE:                            | NTS         | SHEET : | 2 OF 2    |
|                                             |                                                                                                                                                                                                 | DRAWING                           | NUMBER      |         | ISSUE     |
|                                             |                                                                                                                                                                                                 | 3                                 | 25 Assembly |         | 1         |