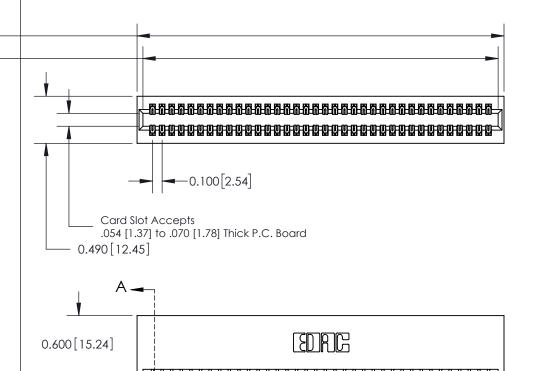

**Mounting Option** 01-No Mounting Lugs **Contact Detail** 

520-P.C. Tail .025 Sq.(0.64 Sq.) - Tail LG=.175(4.45) .100 [2.54] Contact Spacing x .300 [7.62] Row Spacing

See Accompanying Page for: **Mounting Options** 

325 Card Edge Connector Part Number: 325-072-520-201

YOUR CONNECTION TO QUALITY & SERVICE

CANADA

325 ENG MASTER J.LEE DATE: OCT. 06/09 SHEET 1 OF 2 NTS 325 Assembly

THIS IS A C.A.D. GENERATED DRAWING
DO NOT MAKE MANUAL REVISIONS TO MASTER.