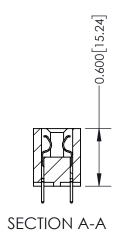

**Mounting Option** 01-No Mounting Lugs **Contact Detail** 

520-P.C. Tail .025 Sq.(0.64 Sq.) - Tail LG=.175(4.45) .100 [2.54] Contact Spacing x .300 [7.62] Row Spacing

See Accompanying Page for: **Mounting Options** 

325 Card Edge Connector Part Number: 325-072-520-201

YOUR CONNECTION TO QUALITY & SERVICE

CANADA

325 ENG MASTER J.LEE DATE: OCT. 06/09 SHEET 1 OF 2 NTS 325 Assembly

THIS IS A C.A.D. GENERATED DRAWING
DO NOT MAKE MANUAL REVISIONS TO MASTER.