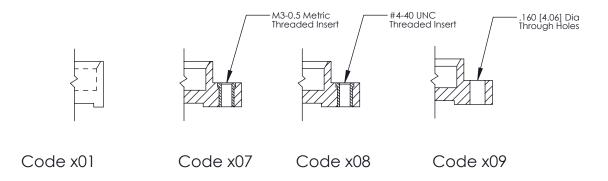

**Mounting Option Contact Detail** 520-P.C. Tail .025 Sq.(0.64 Sq.) - Tail LG=.175(4.45) .100 [2.54] Contact Spacing x .300 [7.62] Row Spacing 07-M3-0.5 Metric Threaded Inserts -4.555 [115.70] -4.256[108.10] **─**0.100 [2.54] 0.600[15.24] Card Slot Accepts .054 [1.37] to .070 [1.78] Thick P.C. Board 0.490 [12.45] 0.288 [7.32] SECTION A-A 325 ENG MASTER 325 Card Edge Connector J.LEE DATE: OCT. 06/09 Part Number: 325-074-520-207 See Accompanying Page for: **Mounting Options** SHEET 1 OF 2 NTS CANADA 325 Assembly YOUR CONNECTION TO QUALITY & SERVICE

THIS IS A C.A.D. GENERATED DRAWING
DO NOT MAKE MANUAL REVISIONS TO MASTER.

ISSUE NUMBER

ORIGINAL

1

| 325 Card Edge Connector<br>Mounting Options |                                                                                                                                                                                                 | ACAD REFERENCE NO. 325 ENG MASTER |             |         |           |
|---------------------------------------------|-------------------------------------------------------------------------------------------------------------------------------------------------------------------------------------------------|-----------------------------------|-------------|---------|-----------|
|                                             |                                                                                                                                                                                                 | DRAWN:                            | J.LEE       | DATE: O | CT. 06/09 |
|                                             |                                                                                                                                                                                                 | CHECKED:                          |             | DATE:   |           |
| TORONTO, ONTARIO CANADA                     | THESE DRAWINGS AND SPECIFICATIONS ARE THE PROPERTY OF EDAC INC.,AND SHALL NOT BE REPRODUCED,OR COPIED OR USED AS THE BASIS FOR THE MANUFACTURE OR SALE OF APPARATUS WITHOUT WRITTEN PERMISSION. | SCALE:                            | NTS         | SHEET : | 2 OF 2    |
|                                             |                                                                                                                                                                                                 | DRAWING                           | NUMBER      |         | ISSUE     |
|                                             |                                                                                                                                                                                                 | 3                                 | 25 Assembly |         | 1         |