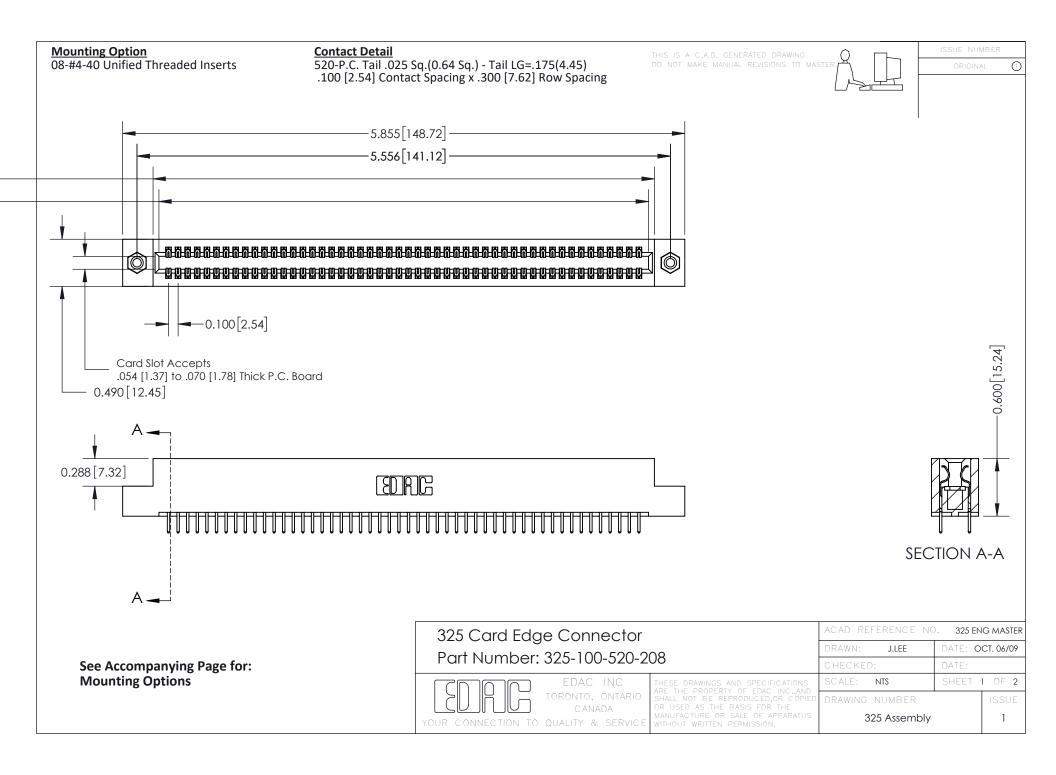

THIS IS A C.A.D. GENERATED DRAWING
DO NOT MAKE MANUAL REVISIONS TO MASTER.

ISSUE NUMBER

ORIGINAL

1

| 325 Card Edge Connector<br>Mounting Options |                                                                                                                                                                                                 | ACAD REFERENCE NO. 325 ENG MASTER |             |         |           |
|---------------------------------------------|-------------------------------------------------------------------------------------------------------------------------------------------------------------------------------------------------|-----------------------------------|-------------|---------|-----------|
|                                             |                                                                                                                                                                                                 | DRAWN:                            | J.LEE       | DATE: O | CT. 06/09 |
|                                             |                                                                                                                                                                                                 | CHECKED:                          |             | DATE:   |           |
| TORONTO, ONTARIO CANADA                     | THESE DRAWINGS AND SPECIFICATIONS ARE THE PROPERTY OF EDAC INC.,AND SHALL NOT BE REPRODUCED,OR COPIED OR USED AS THE BASIS FOR THE MANUFACTURE OR SALE OF APPARATUS WITHOUT WRITTEN PERMISSION. | SCALE:                            | NTS         | SHEET : | 2 OF 2    |
|                                             |                                                                                                                                                                                                 | DRAWING                           | NUMBER      |         | ISSUE     |
|                                             |                                                                                                                                                                                                 | 3                                 | 25 Assembly |         | 1         |