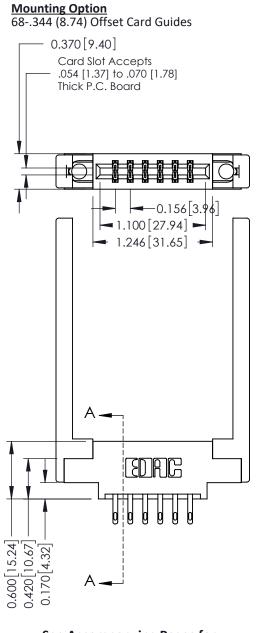

**Contact Detail** 

500-Wire Hole .050x.025(1.27x0.64) - Tail LG=.260(6.60) DO NOT MAKE MANUAL REVISIONS TO MASTER. .156 [3.96] Contact Spacing x .200 [5.08] Row Spacing

THIS IS A C.A.D. GENERATED DRAWING

ISSUE NUMBER

A-A

SECTION

ORIGINAL

337 / 387 Series Card Edge Connector Part Number: 337-012-500-868

YOUR CONNECTION TO QUALITY & SERVICE

**EDAC INC** TORONTO, ONTARIO CANADA

THESE DRAWINGS AND SPECIFICATIONS ARE THE PROPERTY OF EDAC INC., AND SHALL NOT BE REPRODUCED, OR COPIED OR USED AS THE BASIS FOR THE MANUFACTURE OR SALE OF APPARATUS WITHOUT WRITTEN PERMISSION.

Point of Contact

Card Slot

0.330 [8.38] 0.160[4.06]

**See Accompanying Pages for:** 

- **Contact Bend Details**
- **Mounting Options**

ISSUE NUMBER

ORIGINAL

1