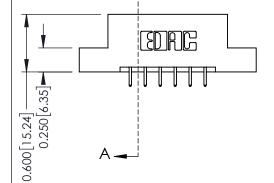

## **Mounting Option**

04-.156 (3.96) Dia. Mounting Holes



## **Contact Detail**

521-P.C. Tail .025 Sq.(0.64 Sq.) - Tail LG=.150(3.81) .156 [3.96] Contact Spacing x .200 [5.08] Row Spacing THIS IS A C.A.D. GENERATED DRAWING DO NOT MAKE MANUAL REVISIONS TO MASTER.



ACAD REFERENCE NO.

NTS

DRAWING NUMBER

J.LEE

337 Assembly

DRAWN:

SCALE:

CHECKED:

337 ENG MASTER

OF 3

**ISSUE** 

DATE: OCT. 06/09

DATE:

SHEET

ISSUE NUMBER

ORIGINAL



THESE DRAWINGS AND SPECIFICATIONS

ARE THE PROPERTY OF EDAC INC.,AND

OR USED AS THE BASIS FOR THE MANUFACTURE OR SALE OF APPARATUS

WITHOUT WRITTEN PERMISSION.

SHALL NOT BE REPRODUCED, OR COPIED

337 / 387 Series Card Edge Connector

**EDAC INC** 

TORONTO, ONTARIO

CANADA

Part Number: 337-012-521-204

YOUR CONNECTION TO QUALITY & SERVICE



## **See Accompanying Pages for:**

- Contact Bend Details
- Mounting Options



ISSUE NUMBER

ORIGINAL

1



| 337 / 387 Series Card Edge Connector<br>Contact Bend Detail           |                                                                                                                                                                                                  | ACAD REFERENCE NO. 337 E |                  | G MASTER      |
|-----------------------------------------------------------------------|--------------------------------------------------------------------------------------------------------------------------------------------------------------------------------------------------|--------------------------|------------------|---------------|
|