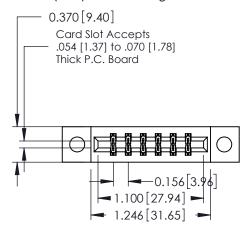

## **Contact Detail**

521-P.C. Tail .025 Sq.(0.64 Sq.) - Tail LG=.150(3.81) .156 [3.96] Contact Spacing x .200 [5.08] Row Spacing THIS IS A C.A.D. GENERATED DRAWING DO NOT MAKE MANUAL REVISIONS TO MASTER.