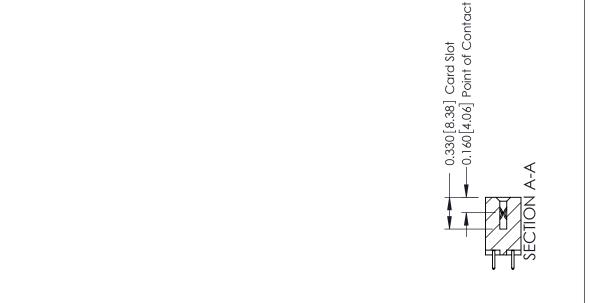

## **See Accompanying Pages for:**

- Contact Bend Details
- Mounting Options

ISSUE NUMBER

ORIGINAL

1

| 337 / 387 Series Card Edge Connector<br>Contact Bend Detail           |                                                                                                                                                                                                  | ACAD REFERENCE NO. 337 E |                  | G MASTER      |
|-----------------------------------------------------------------------|--------------------------------------------------------------------------------------------------------------------------------------------------------------------------------------------------|--------------------------|------------------|---------------|
|                                                                       |                                                                                                                                                                                                  | DRAWN: J.LEE             | DATE: OCT. 06/09 |               |
|                                                                       |                                                                                                                                                                                                  | CHECKED: DATE:           |                  |               |
| EDAC INC TORONTO, ONTARIO CANADA YOUR CONNECTION TO QUALITY & SERVICE | THESE DRAWINGS AND SPECIFICATIONS ARE THE PROPERTY OF EDAC INC.,AND SHALL NOT BE REPRODUCED, OR COPIED OR USED AS THE BASIS FOR THE MANUFACTURE OR SALE OF APPARATUS WITHOUT WRITTEN PERMISSION. | SCALE: NTS               | SHEET            | 2 <b>OF</b> 3 |
|                                                                       |                                                                                                                                                                                                  | DRAWING NUMBER           |                  | ISSUE         |
|                                                                       |                                                                                                                                                                                                  | 337 Assembly             |                  | 1             |