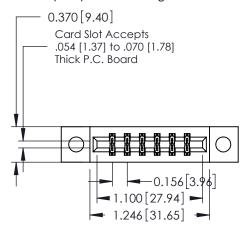

## **Contact Detail**

540-Wire Wrap .025 Sq.(0.64 Sq.) - Tail LG=.560(14.22) .156 [3.96] Contact Spacing x .200 [5.08] Row Spacing

THIS IS A C.A.D. GENERATED DRAWING DO NOT MAKE MANUAL REVISIONS TO MASTER.