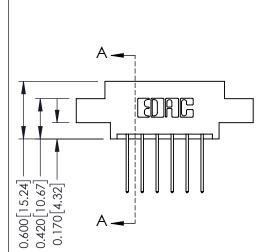

## **Mounting Option**

04-.156 (3.96) Dia. Mounting Holes



## **Contact Detail**

540-Wire Wrap .025 Sq.(0.64 Sq.) - Tail LG=.560(14.22) .156 [3.96] Contact Spacing x .200 [5.08] Row Spacing

THIS IS A C.A.D. GENERATED DRAWING DO NOT MAKE MANUAL REVISIONS TO MASTER.



ISSUE NUMBER ORIGINAL

1





## **See Accompanying Pages for:**

- **Contact Bend Details**
- **Mounting Options**

| 337 / 387 Series Card Edge Connector |
|--------------------------------------|
| Part Number: 337-012-540-804         |



**EDAC INC** TORONTO, ONTARIO CANADA

THESE DRAWINGS AND SPECIFICATIONS ARE THE PROPERTY OF EDAC INC.,AND SHALL NOT BE REPRODUCED,OR COPIED OR USED AS THE BASIS FOR THE MANUFACTURE OR SALE OF APPARATUS WITHOUT WRITTEN PERMISSION.

| ACAD REFERENCE NO. 337 ENG MAST |                  |  |  |
|---------------------------------|------------------|--|--|
| DRAWN: J.LEE                    | DATE: OCT. 06/09 |  |  |
| CHECKED:                        | DATE:            |  |  |
| SCALE: NTS                      | SHEET 1 OF 3     |  |  |
| DRAWING NUMBER                  | ISSUE