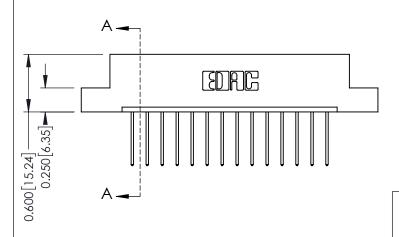

## 02-.128 (3.25) Dia. Mounting Holes .156 [3.96] Contact Spacing x .200 [5.08] Row Spacing - 0.370[9.40] Card Slot Accepts .054 [1.37] to .070 [1.78] Thick P.C. Board -0.156[3.96] 2.348 [59.64] 2.494 [63.35]

**Mounting Option** 

**Contact Detail** THIS IS A C.A.D. GENERATED DRAWING 540-Wire Wrap .025 Sq.(0.64 Sq.) - Tail LG=.560(14.22) DO NOT MAKE MANUAL REVISIONS TO MASTER.

ISSUE NUMBER ORIGINAL

1

0.160 [4.06] Point of Contact Card Slot 0.330 [8.38]