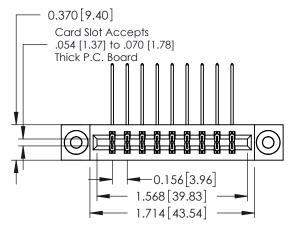

**Mounting Option** 

03-.116 (2.95) I.D. Floating Eyelets

**Contact Detail** 

558-90 Degree Bend (Code 541 Contacts) .156 [3.96] Contact Spacing x .200 [5.08] Row Spacing THIS IS A C.A.D. GENERATED DRAWING DO NOT MAKE MANUAL REVISIONS TO MASTER.

ISSUE NUMBER

ORIGINAL

1

0.330 [8.38] Card Slot 0.160 [4.06] Point of Contact

| See Ac | compan | ving I | Pages | for: |
|--------|--------|--------|-------|------|

- **Contact Bend Details**
- **Mounting Options**

0.250[6.35]

0.600[15.24]

| 337 / 387 Series Card Edge Connector |
|--------------------------------------|
| Part Number: 337-018-558-203         |

**EDAC INC** TORONTO, ONTARIO CANADA

THESE DRAWINGS AND SPECIFICATIONS ARE THE PROPERTY OF EDAC INC.,AND SHALL NOT BE REPRODUCED,OR COPIED OR USED AS THE BASIS FOR THE MANUFACTURE OR SALE OF APPARATUS WITHOUT WRITTEN PERMISSION.