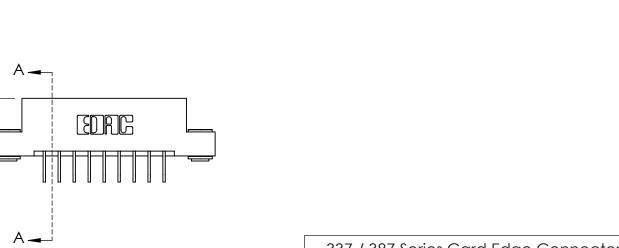

0.250[6.35]

0.600[15.24]

| 337 / 387 Series Card Edge Connector |
|--------------------------------------|
| Part Number: 337-018-558-203         |

**EDAC INC** TORONTO, ONTARIO CANADA

THESE DRAWINGS AND SPECIFICATIONS ARE THE PROPERTY OF EDAC INC.,AND SHALL NOT BE REPRODUCED,OR COPIED OR USED AS THE BASIS FOR THE MANUFACTURE OR SALE OF APPARATUS WITHOUT WRITTEN PERMISSION.

| ACAD REFERENCE NO. | 337 ENG MASTER   |  |  |
|--------------------|------------------|--|--|
| DRAWN: J.LEE       | DATE: OCT. 06/09 |  |  |
| CHECKED:           | DATE:            |  |  |
| SCALE: NTS         | SHEET 1 OF 3     |  |  |
| DRAWING NUMBER     | ISSUE            |  |  |
| 337 Assembly       | 1                |  |  |