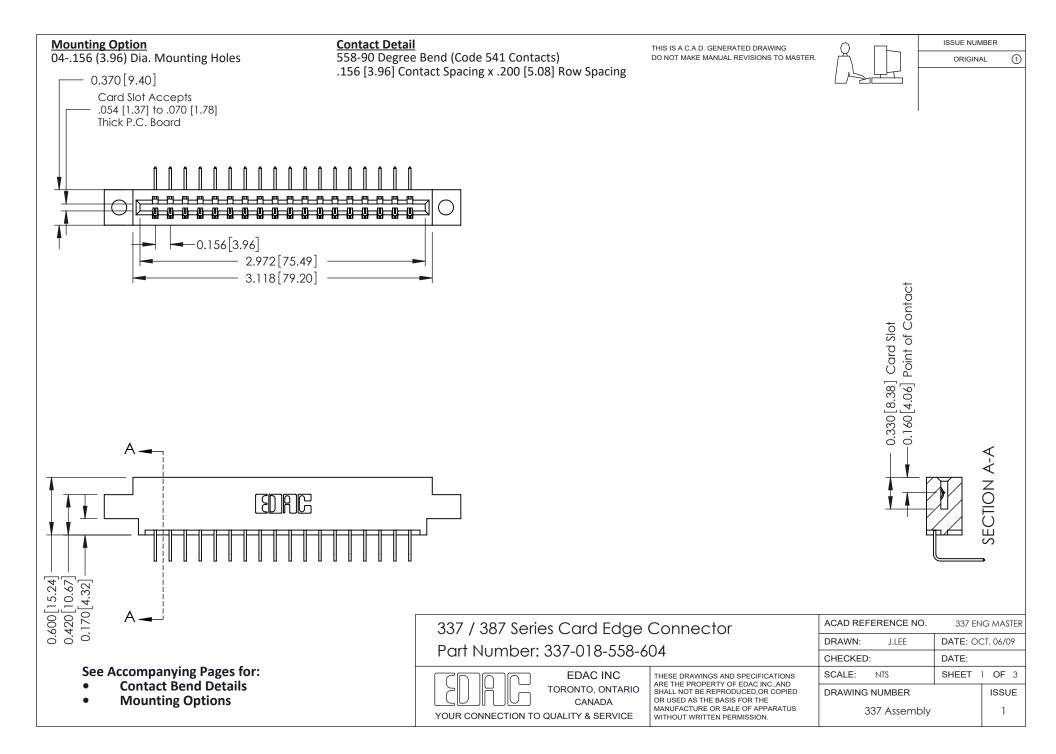

ISSUE NUMBER

ORIGINAL

1

| 337 / 387 Series Card Edge Connector<br>Contact Bend Detail           |                                                                                                                                                                                                  | ACAD REFERENCE NO. 337 E |                  | G MASTER      |
|-----------------------------------------------------------------------|--------------------------------------------------------------------------------------------------------------------------------------------------------------------------------------------------|--------------------------|------------------|---------------|
|                                                                       |                                                                                                                                                                                                  | DRAWN: J.LEE             | DATE: OCT. 06/09 |               |
|                                                                       |                                                                                                                                                                                                  | CHECKED:                 | CKED: DATE:      |               |
| EDAC INC TORONTO, ONTARIO CANADA YOUR CONNECTION TO QUALITY & SERVICE | THESE DRAWINGS AND SPECIFICATIONS ARE THE PROPERTY OF EDAC INC.,AND SHALL NOT BE REPRODUCED, OR COPIED OR USED AS THE BASIS FOR THE MANUFACTURE OR SALE OF APPARATUS WITHOUT WRITTEN PERMISSION. | SCALE: NTS               | SHEET            | 2 <b>OF</b> 3 |
|                                                                       |                                                                                                                                                                                                  | DRAWING NUMBER           |                  | ISSUE         |
|                                                                       |                                                                                                                                                                                                  | 337 Assembly             |                  | 1             |