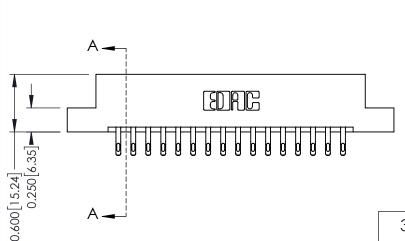

ISSUE NUMBER

ORIGINAL

1

| 337 / 387 Series Card Edge ( | 337 / 387 Series Card Edge Connector                                                                                                                                                            |                | 337 ENG MASTER   |               |
|------------------------------|-------------------------------------------------------------------------------------------------------------------------------------------------------------------------------------------------|----------------|------------------|---------------|
| Contact Bend Detail          |                                                                                                                                                                                                 | DRAWN: J.LEE   | DATE: OCT. 06/09 |               |
|                              |                                                                                                                                                                                                 | CHECKED:       | DATE:            |               |
| CANADA CANADA                | THESE DRAWINGS AND SPECIFICATIONS ARE THE PROPERTY OF EDAC INC.,AND SHALL NOT BE REPRODUCED,OR COPIED OR USED AS THE BASIS FOR THE MANUFACTURE OR SALE OF APPARATUS WITHOUT WRITTEN PERMISSION. | SCALE: NTS     | SHEET            | 2 <b>OF</b> 3 |
|                              |                                                                                                                                                                                                 | DRAWING NUMBER |                  | ISSUE         |
|                              |                                                                                                                                                                                                 | 337 Assembly   |                  | 1             |