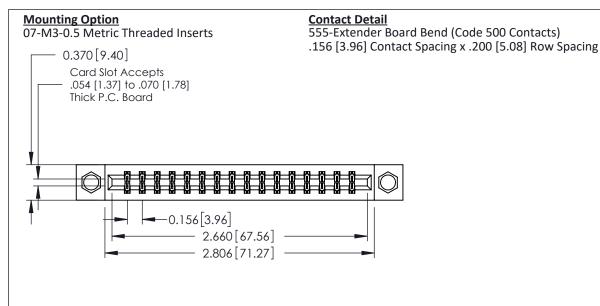

THIS IS A C.A.D. GENERATED DRAWING DO NOT MAKE MANUAL REVISIONS TO MASTER.

ISSUE NUMBER

ORIGINAL

0.160 [4.06] Point of Contact Card Slot 0.330 [8.38]

**See Accompanying Pages for:** 

- **Contact Bend Details**
- **Mounting Options**