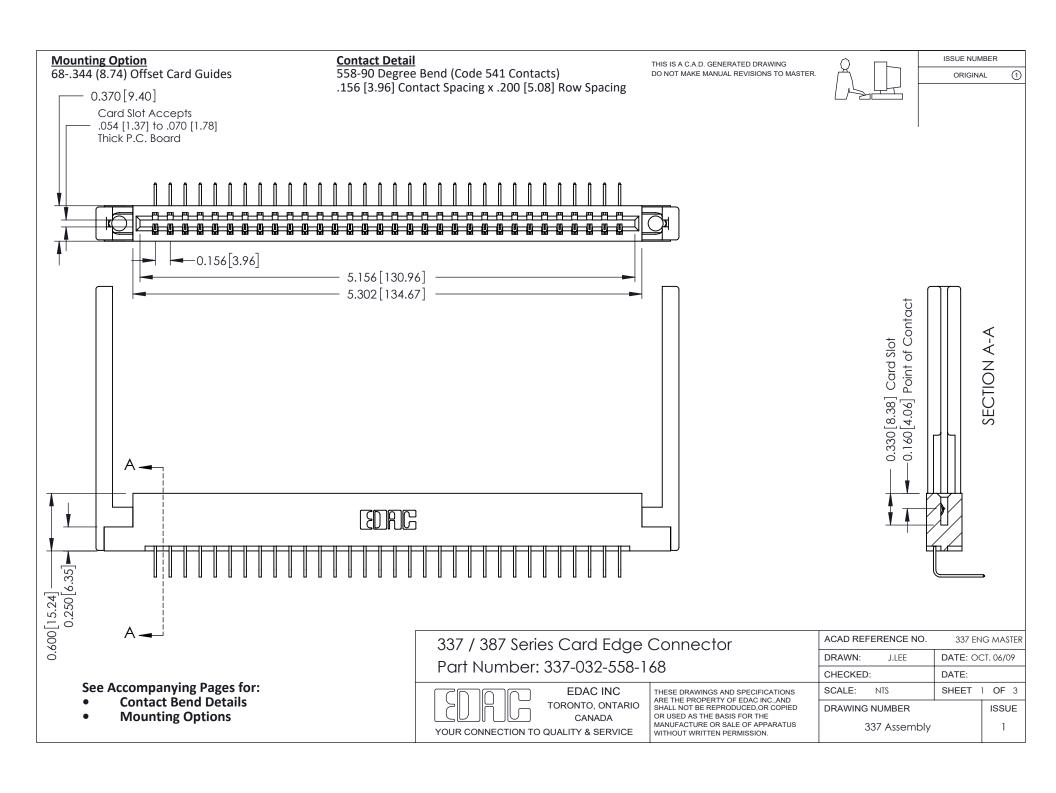

ISSUE NUMBER

ORIGINAL

1

| 337 / 387 Series Card Edge Connector<br>Contact Bend Detail           |                                                                                                                                                                                                  | ACAD REFERENCE NO. 337 E |                  | G MASTER      |
|-----------------------------------------------------------------------|--------------------------------------------------------------------------------------------------------------------------------------------------------------------------------------------------|--------------------------|------------------|---------------|
|                                                                       |                                                                                                                                                                                                  | DRAWN: J.LEE             | DATE: OCT. 06/09 |               |
|                                                                       |                                                                                                                                                                                                  | CHECKED: DATE:           |                  |               |
| EDAC INC TORONTO, ONTARIO CANADA YOUR CONNECTION TO QUALITY & SERVICE | THESE DRAWINGS AND SPECIFICATIONS ARE THE PROPERTY OF EDAC INC.,AND SHALL NOT BE REPRODUCED, OR COPIED OR USED AS THE BASIS FOR THE MANUFACTURE OR SALE OF APPARATUS WITHOUT WRITTEN PERMISSION. | SCALE: NTS               | SHEET            | 2 <b>OF</b> 3 |
|                                                                       |                                                                                                                                                                                                  | DRAWING NUMBER           |                  | ISSUE         |
|                                                                       |                                                                                                                                                                                                  | 337 Assembly             |                  | 1             |