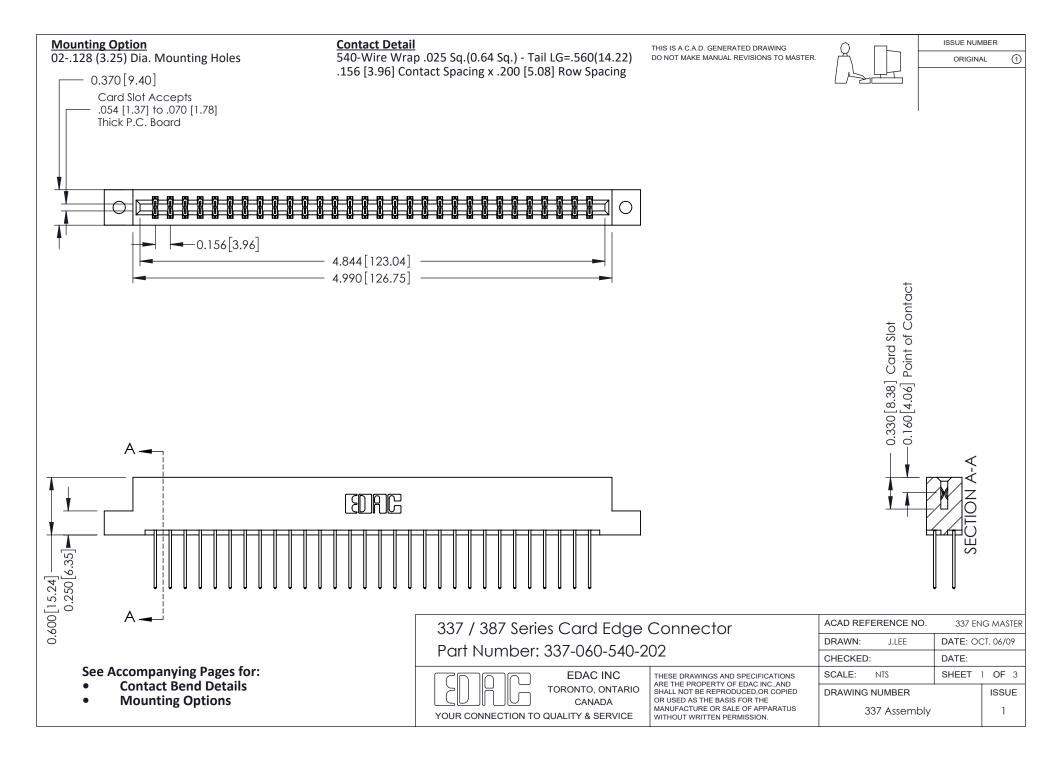

ISSUE NUMBER

ORIGINAL

1



| 337 / 387 Series Card Edge Connector<br>Contact Bend Detail           |                                                                                                                                                                                                  | ACAD REFERENCE NO. 337 E |                  | G MASTER      |
|-----------------------------------------------------------------------|--------------------------------------------------------------------------------------------------------------------------------------------------------------------------------------------------|--------------------------|------------------|---------------|
|                                                                       |