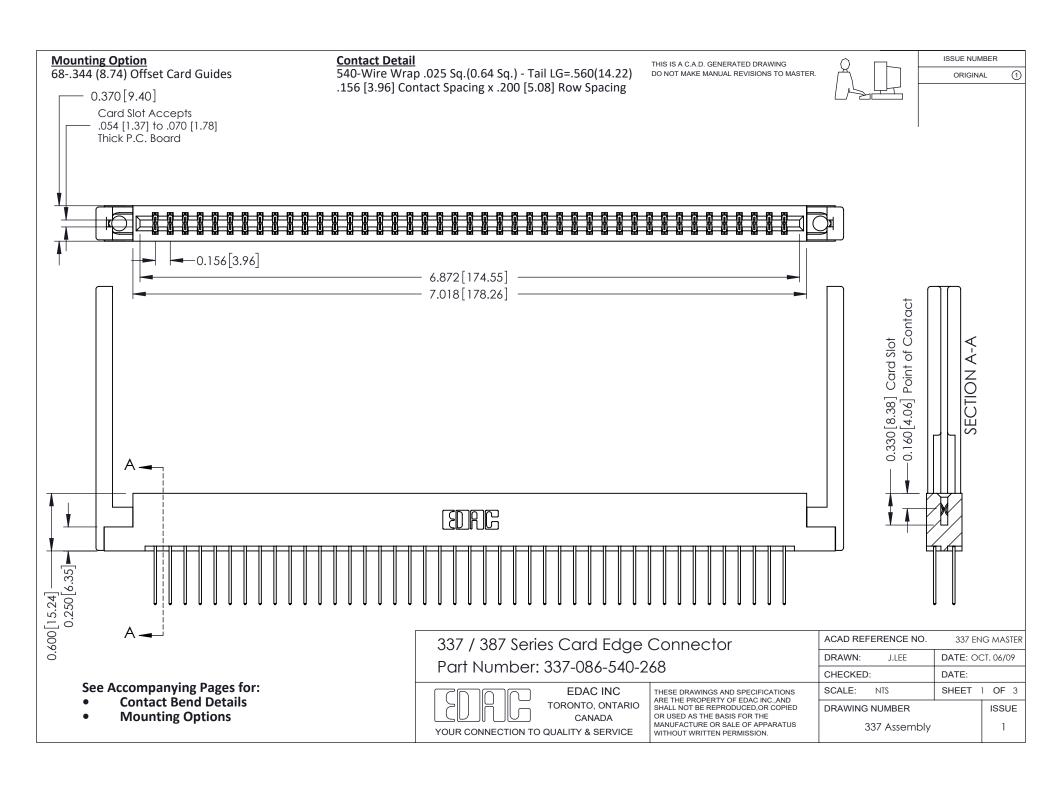

ISSUE NUMBER

ORIGINAL

1



| 337 / 387 Series Card Edge Connector<br>Contact Bend Detail           |                                                                                                                                                                                                  | ACAD REFERENCE NO. 337 E |                  | G MASTER      |
|-----------------------------------------------------------------------|--------------------------------------------------------------------------------------------------------------------------------------------------------------------------------------------------|--------------------------|------------------|---------------|
|                                                                       |