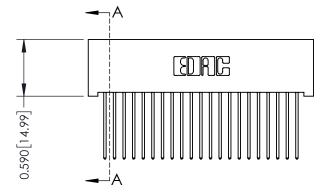

542-Wire Wrap .025 Sq.(0.64 Sq.) - Tail LG=.655(16.64) .100 [2.54] Contact Spacing x .200 [5.08] Row Spacing



0.410[10.41]





## 342 / 392 Card Edge Connector Part Number: 342-021-542-101

YOUR CONNECTION TO QUALITY & SERVICE

|         | DRAWN: J.LEE   | C1. 06/09 |        |  |
|---------|----------------|-----------|--------|--|
|         | CHECKED:       | DATE:     |        |  |
| S<br>ID | SCALE: NTS     | SHEET     | 1 OF 3 |  |
| IED     | DRAWING NUMBER |           | ISSUE  |  |
|         | 342 Assembly   |           | 1      |  |

ACAD REFERENCE NO.

**SECTION A-A** 

342 ENG MASTER

## **See Accompanying Pages for:**

- **Contact Bend Details**
- **Mounting Options**

THIS IS A C.A.D. GENERATED DRAWING DO NOT MAKE MANUAL REVISIONS TO MASTER. ISSUE NUMBER

ORIGINAL

1



| 342 / 392 Series Card Edge Connector Contact Bend Detail                     |