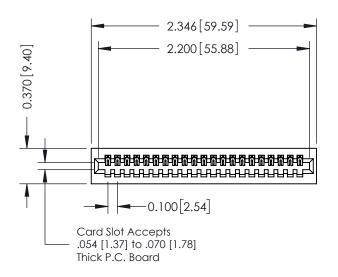

## 342 / 392 Card Edge Connector Part Number: 342-021-542-101

YOUR CONNECTION TO QUALITY & SERVICE

|         | DRAWN: J.LEE   | C1. 06/09 |        |  |
|---------|----------------|-----------|--------|--|
|         | CHECKED:       | DATE:     |        |  |
| S<br>ID | SCALE: NTS     | SHEET     | 1 OF 3 |  |
| IED     | DRAWING NUMBER |           | ISSUE  |  |
|         | 342 Assembly   |           | 1      |  |