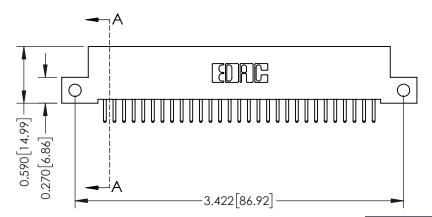

342 Assembly

THIS IS A C.A.D. GENERATED DRAWING DO NOT MAKE MANUAL REVISIONS TO MASTER. ISSUE NUMBER

ORIGINAL

1

| 342 / 392 Series Card Edge Connector<br>Contact Bend Detail |                                                                                                                                   | ACAD REFERENCE NO. 342 ENG MASTER |             |                  |        |
|-------------------------------------------------------------|-----------------------------------------------------------------------------------------------------------------------------------|-----------------------------------|-------------|------------------|--------|
|                                                             |                                                                                                                                   | DRAWN:                            | J.LEE       | DATE: OCT. 06/09 |        |
|                                                             |                                                                                                                                   | CHECKED:                          |             | DATE:            |        |
| EDAC INC                                                    | ARE THE PROPERTY OF EDAC INC.,AND SHALL NOT BE REPRODUCED,OR COPIED OR USED AS THE BASIS FOR THE MANUFACTURE OR SALE OF APPARATUS | SCALE:                            | NTS         | SHEET :          | 2 OF 3 |
| TORONTO, ONTARIO                                            |                                                                                                                                   | DRAWING                           | NUMBER      |                  | ISSUE  |
| YOUR CONNECTION TO QUALITY & SERVICE                        |                                                                                                                                   | 3                                 | 42 Assembly |                  | 1      |