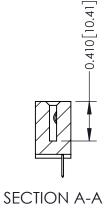

THIS IS A C.A.D. GENERATED DRAWING DO NOT MAKE MANUAL REVISIONS TO MASTER

ISSUE NUMBER

ORIGINAL

1

| 342 / 392 Card Edge Connector<br>Mounting Options |                                                                                                                                              | ACAD REFERENCE NO. 342 ENG MASTER |                         |        |  |
|---------------------------------------------------|----------------------------------------------------------------------------------------------------------------------------------------------|-----------------------------------|-------------------------|--------|--|
|                                                   |                                                                                                                                              | DRAWN: J.LEE                      | DATE: <b>OCT. 06/09</b> |        |  |
|                                                   |                                                                                                                                              | CHECKED:                          | DATE:                   |        |  |
| EDAC INC                                          | ARE THE PROPERTY OF EDAC INC.,AND —<br>SHALL NOT BE REPRODUCED,OR COPIED<br>OR USED AS THE BASIS FOR THE<br>MANUFACTURE OR SALE OF APPARATUS | SCALE: NTS                        | SHEET :                 | 3 OF 3 |  |
| TORONTO, ONTARIO                                  |                                                                                                                                              | DRAWING NUMBER                    | •                       | ISSUE  |  |
| YOUR CONNECTION TO QUALITY & SERVICE              |                                                                                                                                              | 342 Assembly                      |                         | 1      |  |