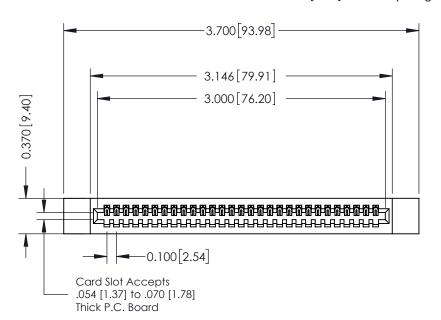

## **See Accompanying Pages for:**

- **Contact Bend Details**
- **Mounting Options**

342 / 392 Card Edge Connector Part Number: 342-029-520-112

| ACAD NEI ENENCE NO. 342 ENG MASIER |                  |  |  |  |  |
|------------------------------------|------------------|--|--|--|--|
| DRAWN: J.LEE                       | DATE: OCT. 06/09 |  |  |  |  |
| CHECKED:                           | DATE:            |  |  |  |  |
| SCALE: NTS                         | SHEET 1 OF 3     |  |  |  |  |
| DRAWING NUMBER                     | ISSUE            |  |  |  |  |