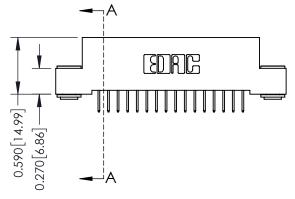

**Mounting Option** 

03-.116 (2.95) I.D. Floating Eyelets

**Contact Detail** 

524-P.C. Tail .018 Sq.(0.46 Sq.) - Tail LG=.185(4.70) .100 [2.54] Contact Spacing x .200 [5.08] Row Spacing





## 0.240 [6.10] Point of Contact 0.410[10.41] SECTION A-A

## **See Accompanying Pages for:**

- **Contact Bend Details**
- **Mounting Options**

| 342 / 392 Card Edge Connector |
|-------------------------------|
| Part Number: 342-032-524-203  |



342 ENG MASTER DATE: OCT. 06/09 J.LEE NTS SHEET 1 OF 3

342 Assembly

THIS IS A C.A.D. GENERATED DRAWING DO NOT MAKE MANUAL REVISIONS TO MASTER. ISSUE NUMBER

ORIGINAL

1



| 342 / 392 Series Card Edge Connector<br>Contact Bend Detail |                                                                                                                                     | ACAD REFERENCE NO. 342 ENG MASTER |             |          |          |
|-------------------------------------------------------------|----------------------------------------