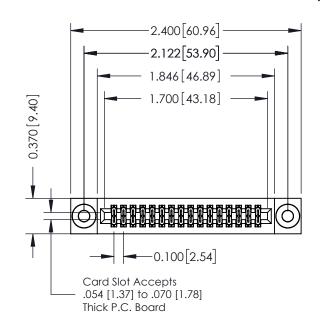

## **See Accompanying Pages for:**

- **Contact Bend Details**
- **Mounting Options**

| 342 / 392 Card Edge Connector |
|-------------------------------|
| Part Number: 342-032-524-203  |

342 ENG MASTER DATE: OCT. 06/09 J.LEE NTS SHEET 1 OF 3