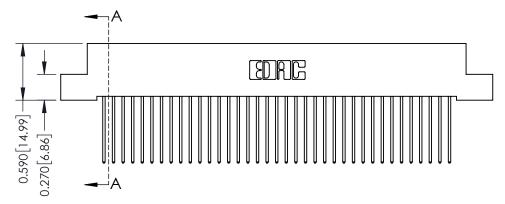

342 Assembly

342 ENG MASTER

DATE: OCT. 06/09

THIS IS A C.A.D. GENERATED DRAWING DO NOT MAKE MANUAL REVISIONS TO MASTER. ISSUE NUMBER

ORIGINAL

1

| 342 / 392 Series Card Edge Connector<br>Contact Bend Detail |                                                                                                                                                                                                  | ACAD REFERENCE NO. 342 ENG MASTER |             |                  |        |
|-------------------------------------------------------------|--------------------------------------------------------------------------------------------------------------------------------------------------------------------------------------------------|-----------------------------------|-------------|------------------|--------|
|                                                             |                                                                                                                                                                                                  | DRAWN:                            | J.LEE       | DATE: OCT. 06/09 |        |
|                                                             |                                                                                                                                                                                                  | CHECKED:                          |             | DATE:            |        |
| TORONTO, ONTARIO                                            | THESE DRAWINGS AND SPECIFICATIONS ARE THE PROPERTY OF EDAC INC. AND SHALL NOT BE REPRODUCED, OR COPIED OR USED AS THE BASIS FOR THE MANUFACTURE OR SALE OF APPARATUS WITHOUT WRITTEN PERMISSION. | SCALE:                            | NTS         | SHEET :          | 2 OF 3 |
|                                                             |                                                                                                                                                                                                  | DRAWING                           | NUMBER      |                  | ISSUE  |
| YOUR CONNECTION TO QUALITY & SERVICE                        |                                                                                                                                                                                                  | 3                                 | 42 Assembly |                  | 1      |