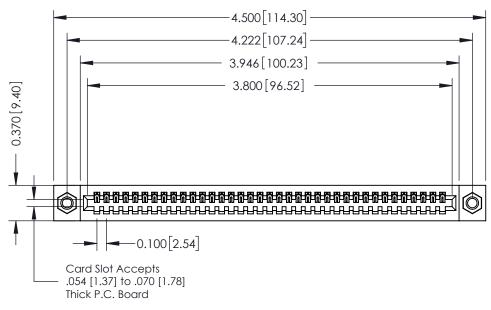

## **See Accompanying Pages for:**

- **Contact Bend Details**
- **Mounting Options**

342 / 392 Card Edge Connector Part Number: 342-037-542-107

YOUR CONNECTION TO QUALITY & SERVICE

CANADA

SHEET 1 OF 3

J.LEE