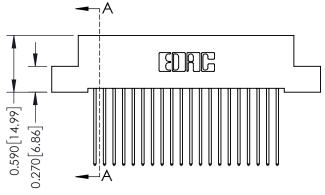

## See Accompanying Pages for:

- Contact Bend Details
- Mounting Options

| 342 / 392 Cara Eage Connector        |                                                                   | NOTE HE ENERGE NO. 042 ENO MODER |             |         |           |  |
|--------------------------------------|-------------------------------------------------------------------|----------------------------------|-------------|---------|-----------|--|
| Part Number: 342-040-541-204         |                                                                   | DRAWN:                           | J.LEE       | DATE: O | CT. 06/09 |  |
|                                      |                                                                   | CHECKED                          | ):          | DATE:   |           |  |
|                                      | THESE DRAWINGS AND SPECIFICATIONS ARE THE PROPERTY OF EDAC INCAND | SCALE:                           | NTS         | SHEET   | 1 OF 3    |  |
| TORONTO, ONTARIO                     | SHALL NOT BE REPRODUCED, OR COPIED OR USED AS THE BASIS FOR THE   | DRAWING                          | NUMBER      |         | ISSUE     |  |
| YOUR CONNECTION TO QUALITY & SERVICE | MANUFACTURE OR SALE OF APPARATUS                                  | 3                                | 42 Assembly |         | 1         |  |
|                                      |                                                                   |                                  |             |         |           |  |

THIS IS A C.A.D. GENERATED DRAWING DO NOT MAKE MANUAL REVISIONS TO MASTER. ISSUE NUMBER

ORIGINAL

1

| 342 / 392 Series Card Edge Connector<br>Contact Bend Detail |                                                                                                                                   | ACAD REFERENCE NO. 342 ENG MASTER |             |                  |        |  |
|-------------------------------------------------------------|-----------------------------------------------------------------------------------------------------------------------------------|-----------------------------------|-------------|------------------|--------|--|
|                                                             |                                                                                                                                   | DRAWN:                            | J.LEE       | DATE: OCT. 06/09 |        |  |
|                                                             |                                                                                                                                   | CHECKED:                          |             | DATE:            |        |  |
| TORONTO, ONTARIO                                            | ARE THE PROPERTY OF EDAC INC.,AND SHALL NOT BE REPRODUCED,OR COPIED OR USED AS THE BASIS FOR THE MANUFACTURE OR SALE OF APPARATUS | SCALE:                            | NTS         | SHEET :          | 2 OF 3 |  |
|                                                             |                                                                                                                                   | DRAWING                           | NUMBER      |                  | ISSUE  |  |
| YOUR CONNECTION TO QUALITY & SERVICE                        |                                                                                                                                   | 3                                 | 42 Assembly |                  | 1      |  |