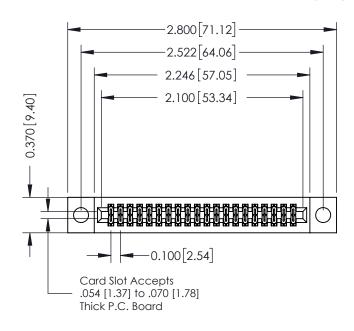

## See Accompanying Pages for:

- Contact Bend Details
- Mounting Options

| 342 / 392 Cara Eage Connector        |                                                                   | NOTE HE ENERGE NO. 042 ENO MODER |             |         |           |  |
|--------------------------------------|-------------------------------------------------------------------|----------------------------------|-------------|---------|-----------|--|
| Part Number: 342-040-541-204         |                                                                   | DRAWN:                           | J.LEE       | DATE: O | CT. 06/09 |  |
|                                      |                                                                   | CHECKED                          | ):          | DATE:   |           |  |
|                                      | THESE DRAWINGS AND SPECIFICATIONS ARE THE PROPERTY OF EDAC INCAND | SCALE:                           | NTS         | SHEET   | 1 OF 3    |  |
| TORONTO, ONTARIO                     | SHALL NOT BE REPRODUCED, OR COPIED OR USED AS THE BASIS FOR THE   | DRAWING                          | NUMBER      |         | ISSUE     |  |
| YOUR CONNECTION TO QUALITY & SERVICE | MANUFACTURE OR SALE OF APPARATUS                                  | 3                                | 42 Assembly |         | 1         |  |
|                                      |                                                                   |                                  |             |         |           |  |