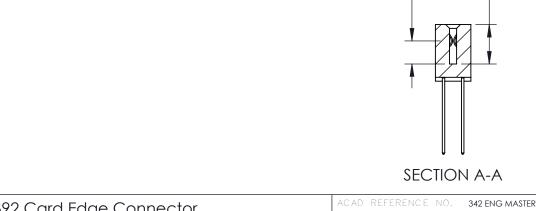

## **Contact Detail**

541-Wire Wrap .025 Sq.(0.64 Sq.) - Tail LG=.760(19.30) .100 [2.54] Contact Spacing x .200 [5.08] Row Spacing

THIS IS A C.A.D. GENERATED DRAWING

0.240 [6.10] Point of Contact ISSUE NUMBER

THIS IS A C.A.D. GENERATED DRAWING DO NOT MAKE MANUAL REVISIONS TO MASTER. ISSUE NUMBER

ORIGINAL

1

| 342 / 392 Series Card Edge Connector<br>Contact Bend Detail |                                                                                                                                   | ACAD REFERENCE NO. 342 ENG MASTER |             |                  |        |  |
|-------------------------------------------------------------|-----------------------------------------------------------------------------------------------------------------------------------|-----------------------------------|-------------|------------------|--------|--|
|                                                             |                                                                                                                                   | DRAWN:                            | J.LEE       | DATE: OCT. 06/09 |        |  |
|                                                             |                                                                                                                                   | CHECKED:                          |             | DATE:            |        |  |
| TORONTO, ONTARIO                                            | ARE THE PROPERTY OF EDAC INC.,AND SHALL NOT BE REPRODUCED,OR COPIED OR USED AS THE BASIS FOR THE MANUFACTURE OR SALE OF APPARATUS | SCALE:                            | NTS         | SHEET :          | 2 OF 3 |  |
|                                                             |                                                                                                                                   | DRAWING                           | NUMBER      |                  | ISSUE  |  |
| YOUR CONNECTION TO QUALITY & SERVICE                        |                                                                                                                                   | 3                                 | 42 Assembly |                  | 1      |  |