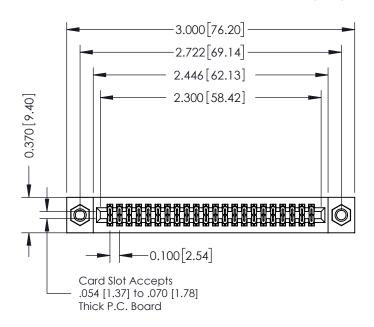

## **See Accompanying Pages for:**

- **Contact Bend Details**
- **Mounting Options**

| 342 / 392 Card Edge Connector |
|-------------------------------|
| Part Number: 342-044-556-207  |

342 ENG MASTER DATE: OCT. 06/09 J.LEE NTS SHEET 1 OF 3