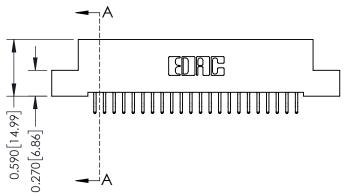

## **Contact Detail**

556-Extender Board Bend (Code 520 Contacts) .100 [2.54] Contact Spacing x .200 [5.08] Row Spacing

## 0.240 [6.10] Point of Contact 0.410[10.41] SECTION A-A