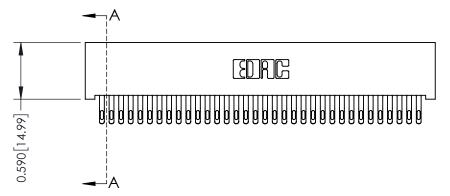

|              | ACAD REFERENCE NO | . 342 ENG MASTER |  |  |  |
|--------------|-------------------|------------------|--|--|--|
| DRAWN: J.LEE |                   | DATE: OCT. 06/09 |  |  |  |
|              | CHECKED:          | DATE:            |  |  |  |
|              | SCALE: NTS        | SHEET 1 OF 3     |  |  |  |
| )            | DRAWING NUMBER    | ISSUE            |  |  |  |

342 Assembly

THIS IS A C.A.D. GENERATED DRAWING DO NOT MAKE MANUAL REVISIONS TO MASTER. ISSUE NUMBER

ORIGINAL

1

| 342 / 392 Series Card Edge Connector<br>Contact Bend Detail |                                                                   | ACAD REFERENCE NO. 342 ENG MASTER |             |                  |        |
|-------------------------------------------------------------|-------------------------------------------------------------------|-----------------------------------|-------------|------------------|--------|
|                                                             |                                                                   | DRAWN:                            | J.LEE       | DATE: OCT. 06/09 |        |
|                                                             |                                                                   | CHECKED:                          |             | DATE:            |        |
| EDAC INC                                                    | THESE DRAWINGS AND SPECIFICATIONS ARE THE PROPERTY OF EDAC INCAND | SCALE:                            | NTS         | SHEET :          | 2 OF 3 |
| TORONTO, ONTARIO                                            | SHALL NOT BE REPRODUCED,OR COPIED  OR USED AS THE BASIS FOR THE   | DRAWING                           | NUMBER      |                  | ISSUE  |
| CANADA  OUR CONNECTION TO QUALITY & SERVICE                 | MANUFACTURE OR SALE OF APPARATUS                                  | 3                                 | 42 Assembly |                  | 1      |