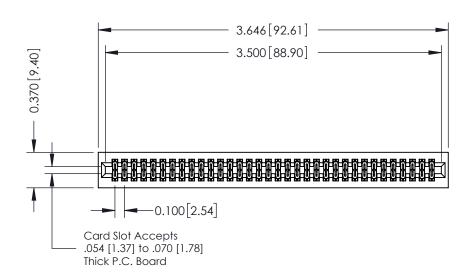

|              | ACAD REFERENCE NO | . 342 ENG MASTER |  |  |  |
|--------------|-------------------|------------------|--|--|--|
| DRAWN: J.LEE |                   | DATE: OCT. 06/09 |  |  |  |
|              | CHECKED:          | DATE:            |  |  |  |
|              | SCALE: NTS        | SHEET 1 OF 3     |  |  |  |
| )            | DRAWING NUMBER    | ISSUE            |  |  |  |

342 Assembly

THIS IS A C.A.D. GENERATED DRAWING DO NOT MAKE MANUAL REVISIONS TO MASTER. ISSUE NUMBER

ORIGINAL

1

| 342 / 392 Series Card Edge Connector<br>Contact Bend Detail |                                                                   | ACAD REFERENCE NO. 342 ENG MASTER |             |                  |        |
|-------------------------------------------------------------|-------------------------------------------------------------------|-----------------------------------|-------------|------------------|--------|
|                                                             |                                                                   | DRAWN:                            | J.LEE       | DATE: OCT. 06/09 |        |
|                                                             |                                                                   | CHECKED:                          |             | DATE:            |        |
| EDAC INC                                                    | THESE DRAWINGS AND SPECIFICATIONS ARE THE PROPERTY OF EDAC INCAND | SCALE:                            | NTS         | SHEET :          | 2 OF 3 |
| TORONTO, ONTARIO                                            | SHALL NOT BE REPRODUCED,OR COPIED  OR USED AS THE BASIS FOR THE   | DRAWING                           | NUMBER      |                  | ISSUE  |
| CANADA  OUR CONNECTION TO QUALITY & SERVICE                 | MANUFACTURE OR SALE OF APPARATUS                                  | 3                                 | 42 Assembly |                  | 1      |