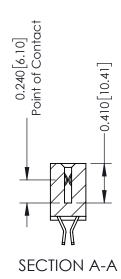

**Mounting Option** 01-No Mounting Lugs **Contact Detail** 

555-Extender Board Bend (Code 500 Contacts) .100 [2.54] Contact Spacing x .200 [5.08] Row Spacing

## **See Accompanying Pages for:**

- **Contact Bend Details**
- **Mounting Options**

| 342 / 392 Card Edge Connector |
|-------------------------------|
| Part Number: 342-068-555-201  |

YOUR CONNECTION TO QUALITY & SERVICE