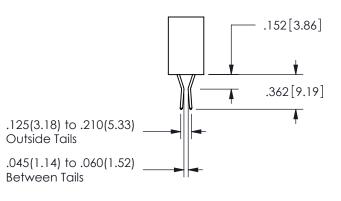

THIS IS A C.A.D. GENERATED DRAWING DO NOT MAKE MANUAL REVISIONS TO MASTER.

ISSUE NUMBER

ORIGINAL

1

<u>Contact Dimensions:</u>
540-Wire Wrap .025 Sq.(0.64 Sq.) - Tail LG=.560(14.22)
.100 (2.54) Contact Spacing x .200 (5.08) Row Spacing

SECTION A-A

.160 4.06 .330[8.38] POINT OF CARD SLOT CONTACT .370 9.4

ORIGINAL 1

ISSUE NUMBER

**Contact Code 558** 

Contact Code 559

**Contact Code 560** 

- INSULATOR MATERIAL: THERMOPLASTIC POLYESTER, UL 94V-0 DAP MATERIAL AVAILABLE UPON REQUEST
- CONTACT MATERIAL; COPPER ALLOY

CONTACT PLATING: GOLD ON THE MATING AREA, TIN PLATING ON THE CONTACT TAILS, NICKEL UNDERPLATE

345/395 SERIES CARD EDGE CONNECTOR CONTACT CODE 555,556,558,559,560 DIMENSIONS

YOUR CONNECTION TO QUALITY & SERVICE