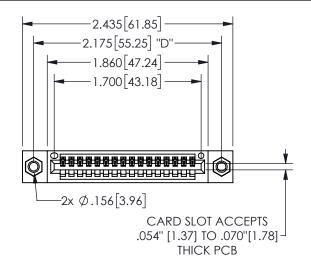

THIS IS A C.A.D. GENERATED DRAWING DO NOT MAKE MANUAL REVISIONS TO MASTER.

ISSUE NUMBER

ORIGINAL

1

<u>Contact Dimensions:</u>
540-Wire Wrap .025 Sq.(0.64 Sq.) - Tail LG=.560(14.22)
.100 (2.54) Contact Spacing x .200 (5.08) Row Spacing

345/395 SERIES CARD EDGE CONNECTOR PART NUMBER: 345-016-540-407

YOUR CONNECTION TO QUALITY & SERVICE

**EDAC INC** TORONTO, ONTARIO CANADA

THESE DRAWINGS AND SPECIFICATIONS ARE THE PROPERTY OF EDAC INC., AND SHALL NOT BE REPRODUCED, OR COPIED OR USED AS THE BASIS FOR THE MANUFACTURE OR SALE OF APPARATUS WITHOUT WRITTEN PERMISSION.