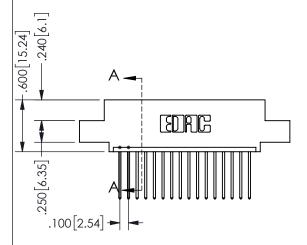

345/395 SERIES CARD EDGE CONNECTOR PART NUMBER: 345-016-540-407

YOUR CONNECTION TO QUALITY & SERVICE

**EDAC INC** TORONTO, ONTARIO CANADA

THESE DRAWINGS AND SPECIFICATIONS ARE THE PROPERTY OF EDAC INC., AND SHALL NOT BE REPRODUCED, OR COPIED OR USED AS THE BASIS FOR THE MANUFACTURE OR SALE OF APPARATUS WITHOUT WRITTEN PERMISSION.