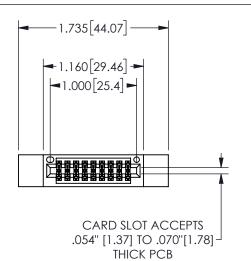

## 345/395 SERIES CARD EDGE CONNECTOR PART NUMBER: 345-018-523-512

YOUR CONNECTION TO QUALITY & SERVICE

**EDAC INC** TORONTO, ONTARIO CANADA

THESE DRAWINGS AND SPECIFICATIONS ARE THE PROPERTY OF EDAC INC.,AND SHALL NOT BE REPRODUCED, OR COPIED OR USED AS THE BASIS FOR THE MANUFACTURE OR SALE OF APPARATUS WITHOUT WRITTEN PERMISSION.