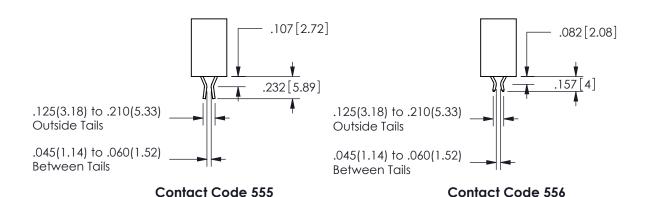

SECTION A\_A

ISSUE NUMBER ORIGINAL

1

**Contact Code 558** 

Contact Code 559

**Contact Code 560** 

INSULATOR MATERIAL: THERMOPLASTIC POLYESTER, UL 94V-0 DAP MATERIAL AVAILABLE UPON REQUEST

CONTACT MATERIAL; COPPER ALLOY CONTACT PLATING: GOLD ON THE MATING AREA, TIN PLATING ON THE CONTACT TAILS, NICKEL UNDERPLATE

## 345/395 SERIES CARD EDGE CONNECTOR CONTACT CODE 555,556,558,559,560 DIMENSIONS

YOUR CONNECTION TO QUALITY & SERVICE

**EDAC INC** TORONTO, ONTARIO CANADA

THESE DRAWINGS AND SPECIFICATIONS ARE THE PROPERTY OF EDAC INC.,AND SHALL NOT BE REPRODUCED, OR COPIED OR USED AS THE BASIS FOR THE MANUFACTURE OR SALE OF APPARATUS WITHOUT WRITTEN PERMISSION.