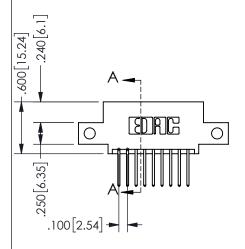

## 345/395 SERIES CARD EDGE CONNECTOR PART NUMBER: 345-018-523-512

YOUR CONNECTION TO QUALITY & SERVICE

**EDAC INC** TORONTO, ONTARIO CANADA

THESE DRAWINGS AND SPECIFICATIONS ARE THE PROPERTY OF EDAC INC.,AND SHALL NOT BE REPRODUCED, OR COPIED OR USED AS THE BASIS FOR THE MANUFACTURE OR SALE OF APPARATUS WITHOUT WRITTEN PERMISSION.