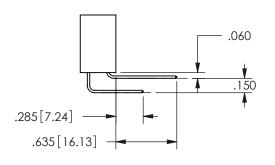

SECTION A\_A

ISSUE NUMBER ORIGINAL

1

**Contact Code 558** 

Contact Code 559

**Contact Code 560** 

INSULATOR MATERIAL: THERMOPLASTIC POLYESTER, UL 94V-0 DAP MATERIAL AVAILABLE UPON REQUEST

CONTACT MATERIAL; COPPER ALLOY CONTACT PLATING: GOLD ON THE MATING AREA, TIN PLATING ON THE CONTACT TAILS, NICKEL UNDERPLATE

## 345/395 SERIES CARD EDGE CONNECTOR CONTACT CODE 555,556,558,559,560 DIMENSIONS

YOUR CONNECTION TO QUALITY & SERVICE

**EDAC INC** TORONTO, ONTARIO CANADA

THESE DRAWINGS AND SPECIFICATIONS ARE THE PROPERTY OF EDAC INC.,AND SHALL NOT BE REPRODUCED, OR COPIED OR USED AS THE BASIS FOR THE MANUFACTURE OR SALE OF APPARATUS WITHOUT WRITTEN PERMISSION.