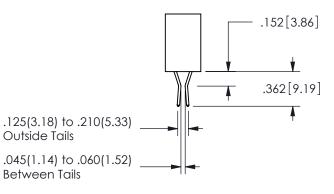

SECTION A\_A

ISSUE NUMBER ORIGINAL

1

**Contact Code 558** 

Contact Code 559

**Contact Code 560** 

INSULATOR MATERIAL: THERMOPLASTIC POLYESTER, UL 94V-0 DAP MATERIAL AVAILABLE UPON REQUEST

CONTACT MATERIAL; COPPER ALLOY CONTACT PLATING: GOLD ON THE MATING AREA, TIN PLATING ON THE CONTACT TAILS, NICKEL UNDERPLATE

## 345/395 SERIES CARD EDGE CONNECTOR CONTACT CODE 555,556,558,559,560 DIMENSIONS

YOUR CONNECTION TO QUALITY & SERVICE

**EDAC INC** TORONTO, ONTARIO CANADA

THESE DRAWINGS AND SPECIFICATIONS ARE THE PROPERTY OF EDAC INC.,AND SHALL NOT BE REPRODUCED, OR COPIED OR USED AS THE BASIS FOR THE MANUFACTURE OR SALE OF APPARATUS WITHOUT WRITTEN PERMISSION.