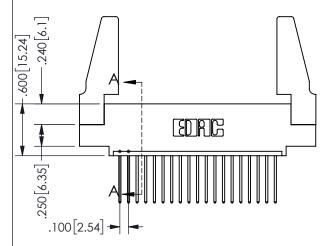

SECTION A A

ORIGINAL 1

ISSUE NUMBER

**Contact Code 558** 

Contact Code 559

**Contact Code 560** 

INSULATOR MATERIAL: THERMOPLASTIC POLYESTER, UL 94V-0 DAP MATERIAL AVAILABLE UPON REQUEST

CONTACT MATERIAL; COPPER ALLOY CONTACT PLATING: GOLD ON THE MATING AREA, TIN PLATING ON THE CONTACT TAILS, NICKEL UNDERPLATE

345/395 SERIES CARD EDGE CONNECTOR CONTACT CODE 555,556,558,559,560 DIMENSIONS

YOUR CONNECTION TO QUALITY & SERVICE

**EDAC INC** TORONTO, ONTARIO CANADA

THESE DRAWINGS AND SPECIFICATIONS ARE THE PROPERTY OF EDAC INC.,AND SHALL NOT BE REPRODUCED, OR COPIED OR USED AS THE BASIS FOR THE MANUFACTURE OR SALE OF APPARATUS WITHOUT WRITTEN PERMISSION.