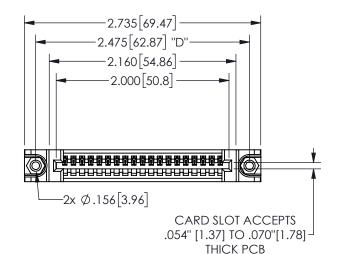

## 345/395 SERIES CARD EDGE CONNECTOR PART NUMBER: 345-019-540-488

EDAC INC TORONTO, ONTARIO CANADA

YOUR CONNECTION TO QUALITY & SERVICE

THESE DRAWINGS AND SPECIFICATIONS ARE THE PROPERTY OF EDAC INC.,AND SHALL NOT BE REPRODUCED,OR COPIED OR USED AS THE BASIS FOR THE MANUFACTURE OR SALE OF APPARATUS WITHOUT WRITTEN PERMISSION.

THIS IS A C.A.D. GENERATED DRAWING DO NOT MAKE MANUAL REVISIONS TO MASTER.

ISSUE NUMBER

ORIGINAL

1

<u>Contact Dimensions:</u>
540-Wire Wrap .025 Sq.(0.64 Sq.) - Tail LG=.560(14.22)
.100 (2.54) Contact Spacing x .200 (5.08) Row Spacing